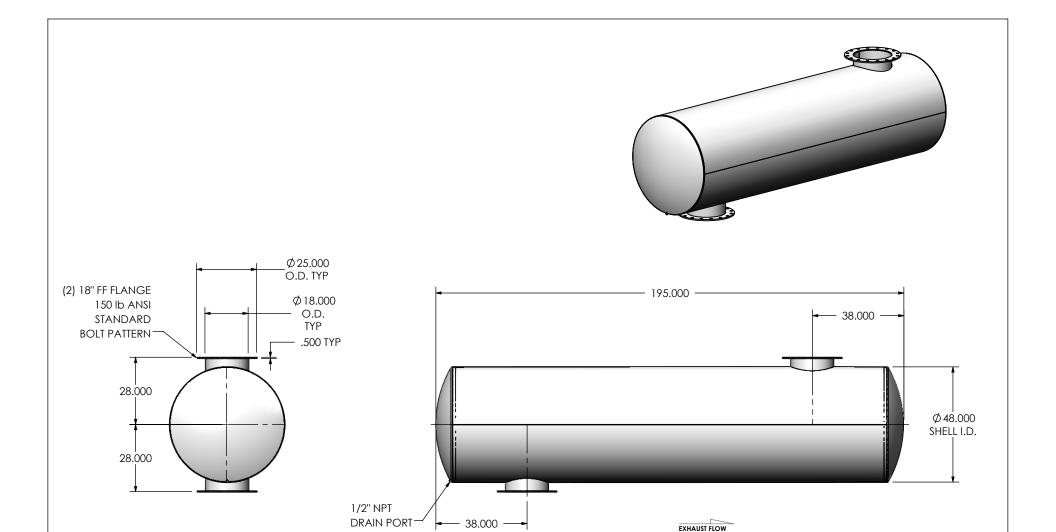

## NOTES:

 DO NOT USE EQUIPMENT TO SUPPORT OTHER PARTS OF THE EXHAUST SYSTEM WITHOUT PROPER REINFORCEMENT

## MATERIAL CONSTRUCTION:

• CARBON STEEL

## PAINT:

HIGH TEMPERATURE BLACK
 (MIRATECH COATING SYSTEM 5)

| PROJECT NAME                                    | PROPRIETARY AND CONFIDENTIAL                                                                                            | DIMENSIONS ARE IN INCHES UNLESS OTHERWISE SPECIFIED                                                                               |                    | •                |                                        | IRACECH         | PRODUC     |          |
|-------------------------------------------------|-------------------------------------------------------------------------------------------------------------------------|-----------------------------------------------------------------------------------------------------------------------------------|--------------------|------------------|----------------------------------------|-----------------|------------|----------|
| PROPOSAL NUMBER  SALES ORDER NO.  CUSTOMER P.O. | THE INFORMATION CONTAINED IN THIS DRAWING IS THE SOLE PROPERTY OF MIRATECH GROUP, LLC. ANY REPRODUCTION IN PART OR AS A | DIMENSIONAL TOLERANCES UNLESS OTHERWISE SPECIFIED ANGLES MACH: ±1' INCHES: ±0.125 BEND: ±3' MILLIMETERS: ±2  DO NOT SCALE DRAWING |                    |                  | JHGA0-18PF-2-000092YK<br>Sales Drawing |                 |            |          |
|                                                 | WHOLE WITHOUT THE WRITTEN PERMISSION OF MIRATECH GROUP, LLC IS PROHIBITED.                                              | DRAWN<br>FES                                                                                                                      | DATE<br>10/26/2016 | DRAV             | ILICAO 18DE O COCCOOVE CD              |                 |            | REV<br>0 |
| COSTOMER 1.O.                                   | GROUP, LLC IS PROPIBITED.                                                                                               | REVIEWED BY<br>AJM                                                                                                                | DATE<br>10/31/2016 | SIZE<br><b>A</b> | SCALE 1:40                             | WEIGHT: 1442 lb | SHEET 1 OI | F 1      |