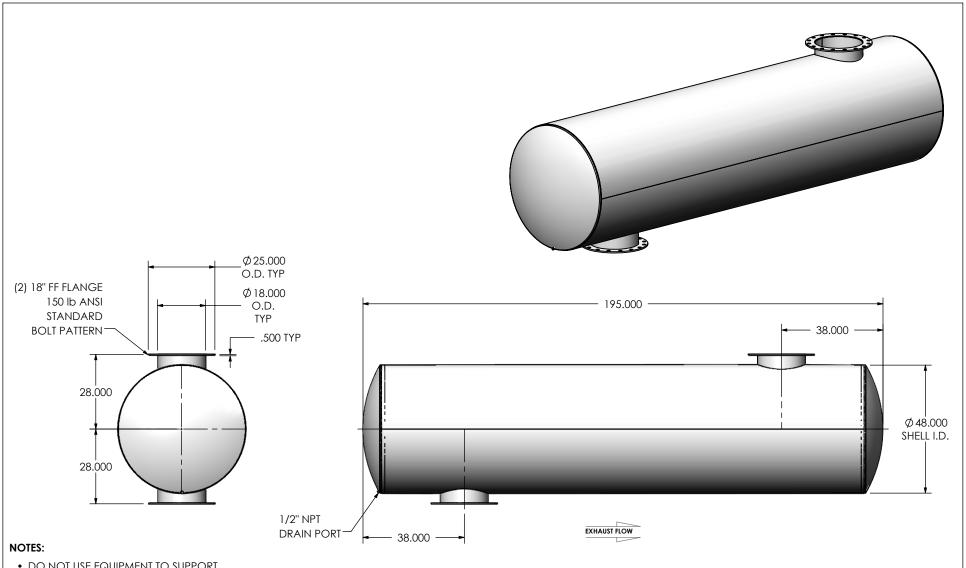

 DO NOT USE EQUIPMENT TO SUPPORT OTHER PARTS OF THE EXHAUST SYSTEM WITHOUT PROPER REINFORCEMENT

## MATERIAL CONSTRUCTION:

• 304 STAINLESS STEEL