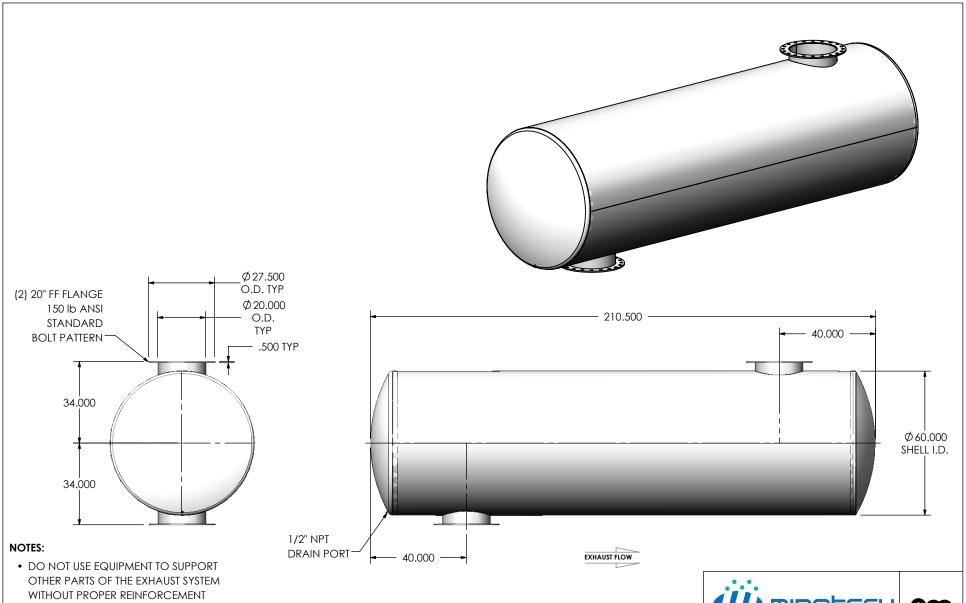

## MATERIAL CONSTRUCTION:

• 304 STAINLESS STEEL

## PAINT:

NONE

PROJECT NAME

PROPRIETARY AND CONFIDENTIAL

THE INFORMATION CONTAINED IN
THIS DRAWING IS THE SOLE PROPERTY
OF MIRATECH GROUP, LLC. ANY
REPRODULCTION IN PART OR AS A

CUSTOMER P.O.

THE INFORMATION CONTAINED IN THIS DRAWING IS THE SOLE PROPERTY OF MIRATECH GROUP, LLC. ANY REPRODUCTION IN PART OR AS A WHOLE WITHOUT THE WRITTEN PERMISSION OF MIRATECH GROUP, LLC IS PROHIBITED. DIMENSIONS ARE IN INCHES
UNLESS OTHERWISE SPECIFIED
DIMENSIONAL TURNESS OTHERWISE SPECIFIED
ANGLES
ANGLES
MCH. 11.
MCHES: 0.125
MILLIMETERS: 2.2

DO NOT SCALE DRAWING
DRAWN
DATE
10/26/2016

REVIEWED BY

AJM

**W** MIRALECH



| JHGA0-20PF-3-00009JPA |
|-----------------------|
| Sales Drawing         |

| DATE | DRAWING | DRAWING | DATE | 10/26/2016 | D