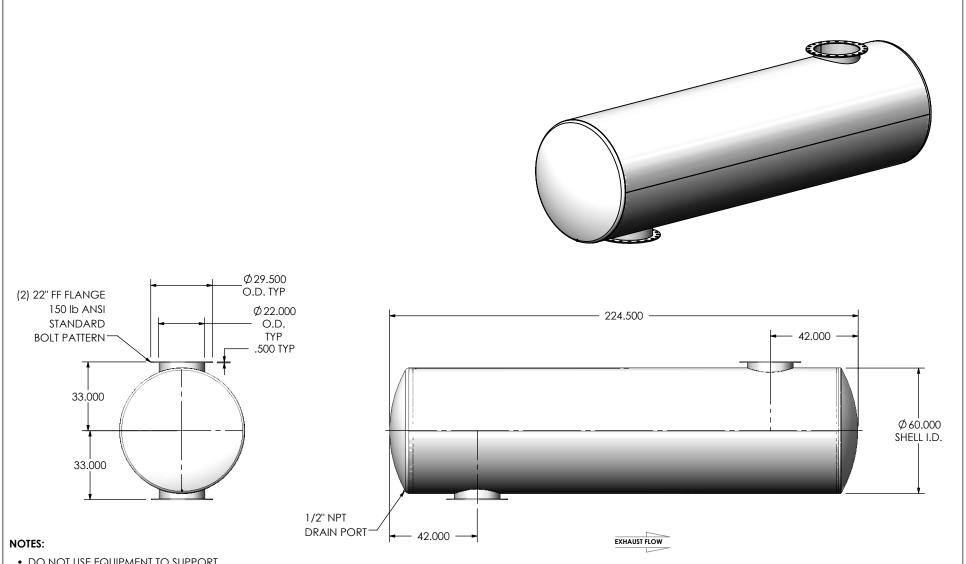

 DO NOT USE EQUIPMENT TO SUPPORT OTHER PARTS OF THE EXHAUST SYSTEM WITHOUT PROPER REINFORCEMENT

## MATERIAL CONSTRUCTION:

CARBON STEEL

## PAINT:

• HIGH TEMPERATURE BLACK (MIRATECH COATING SYSTEM 5)

| PROJECT NAME    | PROPRIETARY AND CONFIDENTIAL                                                                                            | DIMENSIONS ARE IN INCHES UNLESS OTHERWISE SPECIFIED |                                                             |      | 4    |
|-----------------|-------------------------------------------------------------------------------------------------------------------------|-----------------------------------------------------|-------------------------------------------------------------|------|------|
| PROPOSAL NUMBER | THE INFORMATION CONTAINED IN THIS DRAWING IS THE SOLE PROPERTY OF MIRATECH GROUP, LLC. ANY REPRODUCTION IN PART OR AS A | ANGLES                                              | UNLESS OTHERWISE SPECIFIED  INCHES: ±0.125  MILLIMETERS: ±2 |      |      |
| SALES ORDER NO. |                                                                                                                         | DO NOT SCA                                          | CALE DRAWING                                                |      | WINC |
| CUSTOMER P.O.   | WHOLE WITHOUT THE WRITTEN PERMISSION OF MIRATECH GROUP, LLC IS PROHIBITED.                                              | FES                                                 | 10/26/2016                                                  | DKA  | WINC |
|                 | GROOF, LLC IS PROHIBITED.                                                                                               | REVIEWED BY                                         | DATE                                                        | SIZE |      |

## JHGA0-22PF-2-0000A1F0 **Sales Drawing**

| DRA  | WING<br>JI | HGA0-22PF-2-0000A1F0 SD |              | REV<br>0 |
|------|------------|-------------------------|--------------|----------|
| SIZE | SCALE 1:46 | WEIGHT: 2735 lb         | SHEET 1 OF 1 |          |