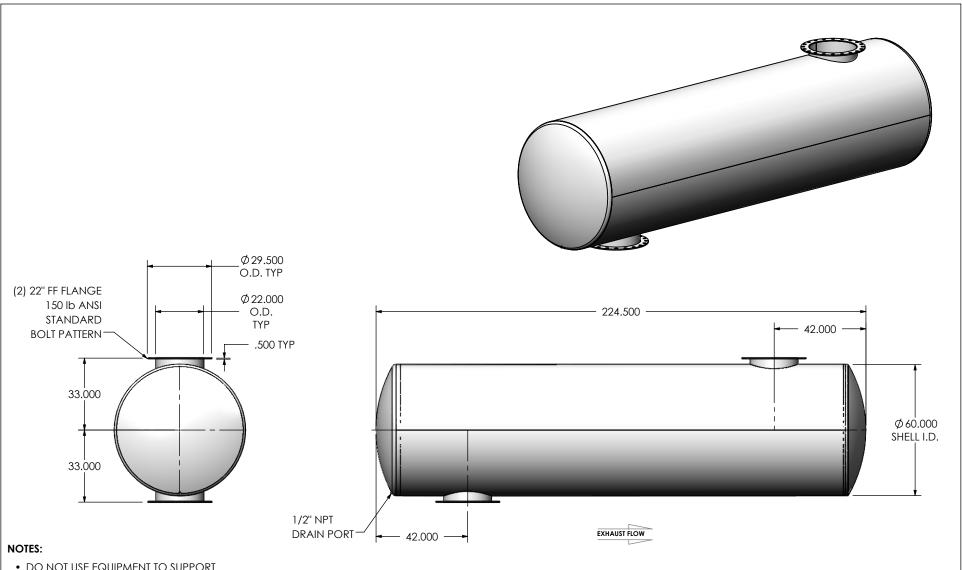

 DO NOT USE EQUIPMENT TO SUPPORT OTHER PARTS OF THE EXHAUST SYSTEM WITHOUT PROPER REINFORCEMENT

## MATERIAL CONSTRUCTION:

• 304 STAINLESS STEEL

## PAINT:

NONE

| PROJECT NAME                                    | PROPRIETARY AND CONFIDENTIAL                                                                                            | DIMENSIONS ARE IN INCHES UNLESS OTHERWISE SPECIFIED DIMENSIONAL TOLERANCES UNLESS OTHERWISE SPECIFIED MACH: ±1"   INCHES: ±0.125 BEND: ±3"   MILLMETERS: ±2 DO NOT SCALE DRAWING |                    |                  |                                        | IRACECH                                  | PRODUC     | CTS° |
|-------------------------------------------------|-------------------------------------------------------------------------------------------------------------------------|----------------------------------------------------------------------------------------------------------------------------------------------------------------------------------|--------------------|------------------|----------------------------------------|------------------------------------------|------------|------|
| PROPOSAL NUMBER  SALES ORDER NO.  GUSTOMER P.O. | THE INFORMATION CONTAINED IN THIS DRAWING IS THE SOLE PROPERTY OF MIRATECH GROUP, LLC. ANY REPRODUCTION IN PART OR AS A |                                                                                                                                                                                  |                    |                  | JHGA0-22PF-3-0000A1F0<br>Sales Drawing |                                          |            |      |
|                                                 | WHOLE WITHOUT THE WRITTEN PERMISSION OF MIRATECH GROUP, LLC IS PROHIBITED.                                              | DRAWN<br>FES                                                                                                                                                                     | DATE<br>10/26/2016 | DRAV             |                                        | JHGA0-22PF-3-0000A1F0 SD REV<br><b>0</b> |            |      |
| COSTOMER 1.O.                                   | GROUP, LLC IS PROHIBITED.                                                                                               | REVIEWED BY<br>AJM                                                                                                                                                               | DATE<br>10/31/2016 | SIZE<br><b>A</b> | SCALE 1:44                             | WEIGHT: 2784 lb                          | SHEET 1 OF | F 1  |