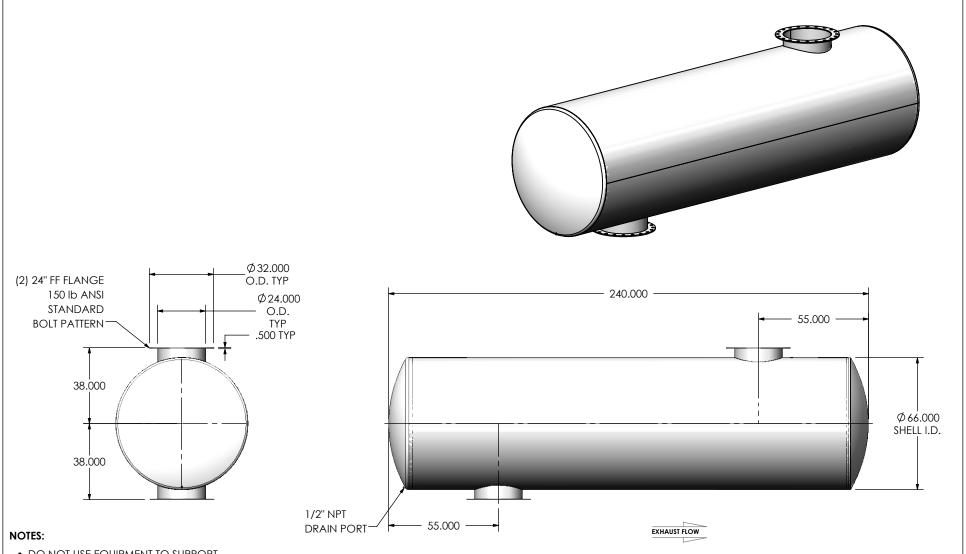

 DO NOT USE EQUIPMENT TO SUPPORT OTHER PARTS OF THE EXHAUST SYSTEM WITHOUT PROPER REINFORCEMENT

## MATERIAL CONSTRUCTION:

CARBON STEEL

## PAINT:

 HIGH TEMPERATURE BLACK (MIRATECH COATING SYSTEM 5)

| PROJECT NAME    |                                                                                            |  |
|-----------------|--------------------------------------------------------------------------------------------|--|
|                 | PROPRIETARY AND CONFIDENTIAL                                                               |  |
| PROPOSAL NUMBER | THE INFORMATION CONTAINED IN THIS DRAWING IS THE SOLE PROPERTY OF MIRATECH GROUP, LLC. ANY |  |
| SALES ORDER NO. | REPRODUCTION IN PART OR AS A                                                               |  |