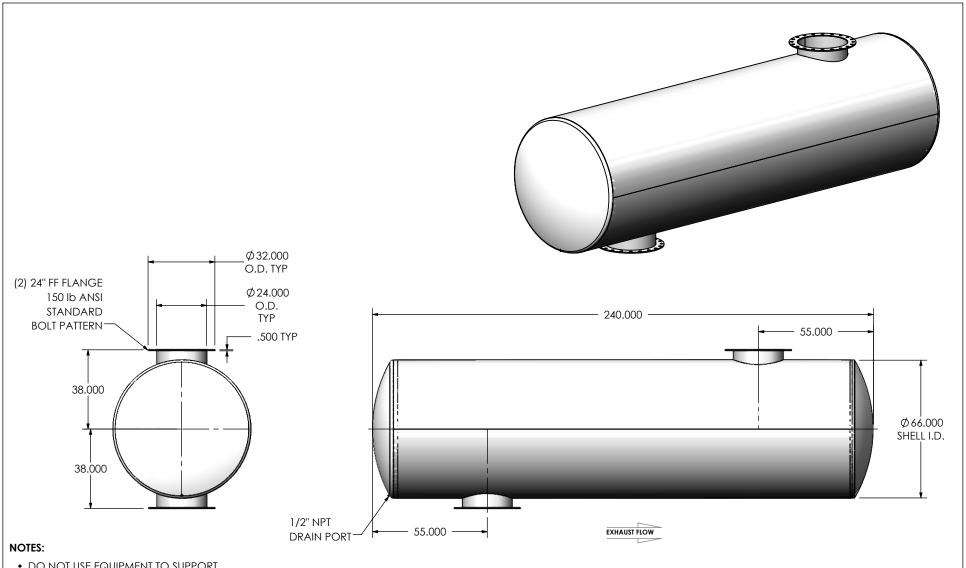

 DO NOT USE EQUIPMENT TO SUPPORT OTHER PARTS OF THE EXHAUST SYSTEM WITHOUT PROPER REINFORCEMENT

## MATERIAL CONSTRUCTION:

• 304 STAINLESS STEEL

## PAINT:

NONE

| PROJECT NAME                     | PROPRIETARY AND CONFIDENTIAL                                                                                            | DIMENSIONS ARE IN INCHES UNLESS OTHERWISE SPECIFIED DIMENSIONAL TOLERANCES UNLESS OTHERWISE SPECIFIED MACH: ±1"   INCHES: ±0.125 BEND: ±3"   MILLMETERS: ±2 DO NOT SCALE DRAWING |                    |                  |                                        | IRACECH                                  | PRODUC     |      |
|----------------------------------|-------------------------------------------------------------------------------------------------------------------------|----------------------------------------------------------------------------------------------------------------------------------------------------------------------------------|--------------------|------------------|----------------------------------------|------------------------------------------|------------|------|
| PROPOSAL NUMBER  SALES ORDER NO. | THE INFORMATION CONTAINED IN THIS DRAWING IS THE SOLE PROPERTY OF MIRATECH GROUP, LLC. ANY REPRODUCTION IN PART OR AS A |                                                                                                                                                                                  |                    |                  | JHGA0-24PF-3-0000D575<br>Sales Drawing |                                          |            |      |
| CUSTOMER P.O.                    |                                                                                                                         | DRAWN<br>FES                                                                                                                                                                     | DATE<br>10/26/2016 | DRA              |                                        | JHGA0-24PF-3-0000D575 SD REV<br><b>0</b> |            |      |
| COSTONIER 1.O.                   | GROUP, ELC IS PROHIBITED.                                                                                               | REVIEWED BY<br>AJM                                                                                                                                                               | DATE<br>10/31/2016 | SIZE<br><b>A</b> | SCALE 1:46                             | WEIGHT: 3223 lb                          | SHEET 1 OI | )F 1 |