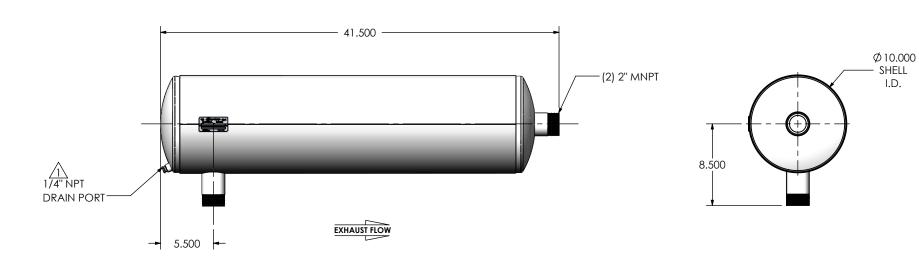

### NOTES:

 DO NOT USE EQUIPMENT TO SUPPORT OTHER PARTS OF THE EXHAUST SYSTEM WITHOUT PROPER REINFORCEMENT

## MATERIAL CONSTRUCTION:

ALUMINIZED STEEL

### PAINT:

• HIGH TEMPERATURE BLACK (MIRATECH COATING SYSTEM 5)

| PROJECT NAME    |                                                                                            |
|-----------------|--------------------------------------------------------------------------------------------|
|                 | PROPRIETARY AND CONFIDENTIAL                                                               |
| PROPOSAL NUMBER | THE INFORMATION CONTAINED IN THIS DRAWING IS THE SOLE PROPERTY OF MIRATECH GROUP, LLC. ANY |
| SALES ORDER NO. | REPRODUCTION IN PART OR AS A WHOLE WITHOUT THE WRITTEN PERMISSION OF MIRATECH              |
| CUSTOMER P.O.   | GROUP, LLC IS PROHIBITED.                                                                  |