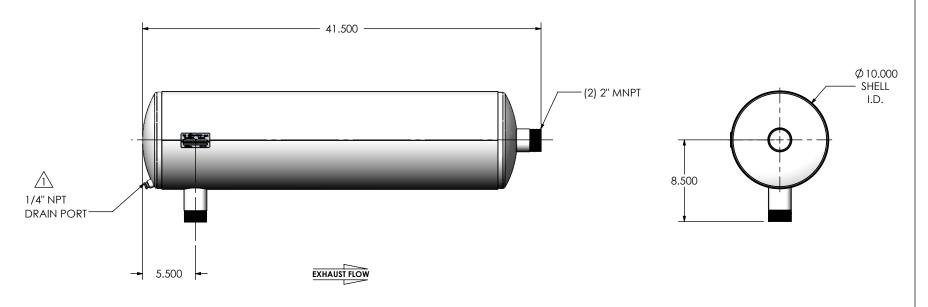

## NOTES:

• DO NOT USE EQUIPMENT TO SUPPORT OTHER PARTS OF THE EXHAUST SYSTEM WITHOUT PROPER REINFORCEMENT

## MATERIAL CONSTRUCTION: • 304 STAINLESS STEEL

PAINT:
• NONE

| PROJECT NAME    |                                                                                            |
|-----------------|--------------------------------------------------------------------------------------------|
|                 | PROPRIETARY AND CONFIDENTIAL                                                               |
| PROPOSAL NUMBER | THE INFORMATION CONTAINED IN THIS DRAWING IS THE SOLE PROPERTY OF MIRATECH GROUP, LLC. ANY |
| SALES ORDER NO. | REPRODUCTION IN PART OR AS A WHOLE WITHOUT THE WRITTEN PERMISSION OF MIRATECH              |
| CUSTOMER P.O.   | GROUP, LLC IS PROHIBITED.                                                                  |

## JHGE0-02MN-3-0000001K Sales Drawing

RAWING JHGE0-02MN-3-0000001K SD 11/2/2016 REVIEWED BY SCALE 1:10 WEIGHT: 0 lb SHEET 1 OF 1 11/4/2016 AJM