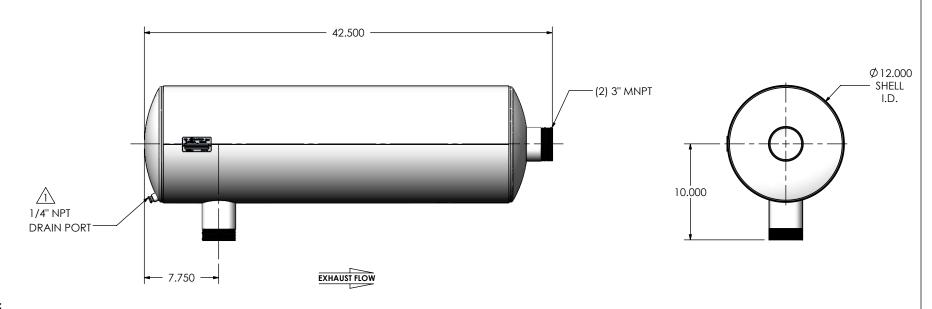

## NOTES:

• DO NOT USE EQUIPMENT TO SUPPORT OTHER PARTS OF THE EXHAUST SYSTEM WITHOUT PROPER REINFORCEMENT

## MATERIAL CONSTRUCTION:

304 STAINLESS STEEL