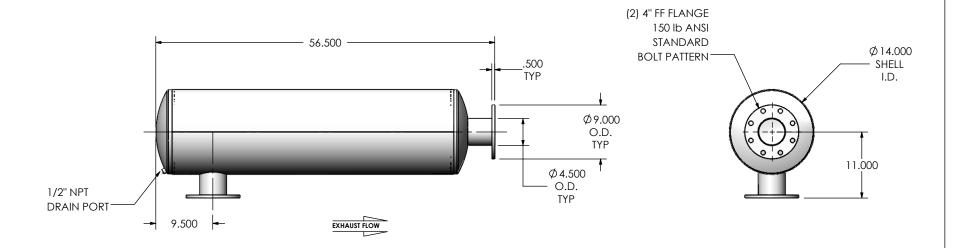

## NOTES:

 DO NOT USE EQUIPMENT TO SUPPORT OTHER PARTS OF THE EXHAUST SYSTEM WITHOUT PROPER REINFORCEMENT

## MATERIAL CONSTRUCTION:

CARBON STEEL

## PAINT:

• HIGH TEMPERATURE BLACK (MIRATECH COATING SYSTEM 5)

| PROJECT NAME    |                                                                                                           |
|-----------------|-----------------------------------------------------------------------------------------------------------|
| TROJECT TO WILE | PROPRIETARY AND CONFIDENTIA                                                                               |
| PROPOSAL NUMBER | THE INFORMATION CONTAINED IN THIS DRAWING IS THE SOLE PROPERT                                             |
| SALES ORDER NO. | OF MIRATECH GROUP, LLC. ANY REPRODUCTION IN PART OR AS A WHOLE WITHOUT THE WRITTEN PERMISSION OF MIRATECH |
| CUSTOMER P.O.   | GROUP, LLC IS PROHIBITED.                                                                                 |