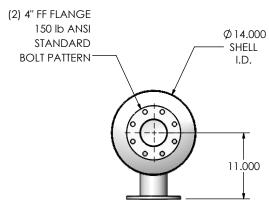

## NOTES:

 DO NOT USE EQUIPMENT TO SUPPORT OTHER PARTS OF THE EXHAUST SYSTEM WITHOUT PROPER REINFORCEMENT

## MATERIAL CONSTRUCTION:

• 304 STAINLESS STEEL

## PAINT:

NONE

| PROJECT NAME    |                                                                                           |
|-----------------|-------------------------------------------------------------------------------------------|
|                 | PROPRIETARY AND CONFIDENTIA                                                               |
| PROPOSAL NUMBER | THE INFORMATION CONTAINED IN THIS DRAWING IS THE SOLE PROPERT OF MIRATECH GROUP, LLC. ANY |
| SALES ORDER NO. | REPRODUCTION IN PART OR AS A WHOLE WITHOUT THE WRITTEN PERMISSION OF MIRATECH             |
| CUSTOMER P.O.   | GROUP, LLC IS PROHIBITED.