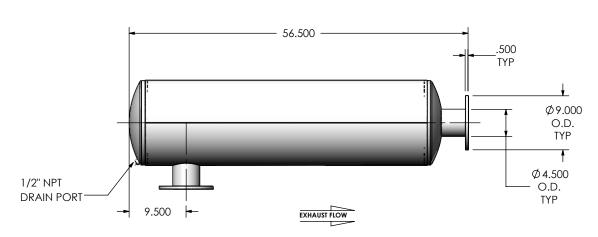

## NOTES:

 DO NOT USE EQUIPMENT TO SUPPORT OTHER PARTS OF THE EXHAUST SYSTEM WITHOUT PROPER REINFORCEMENT