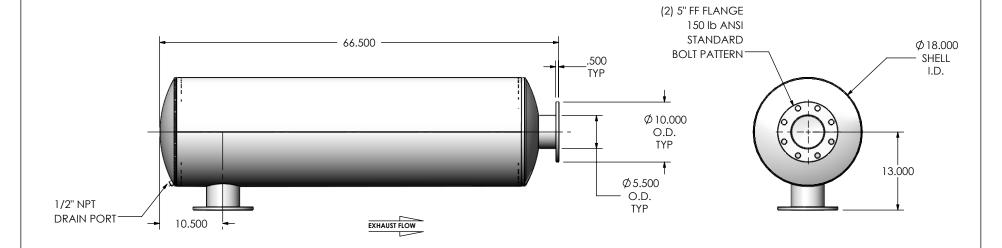

## NOTES:

 DO NOT USE EQUIPMENT TO SUPPORT OTHER PARTS OF THE EXHAUST SYSTEM WITHOUT PROPER REINFORCEMENT

## MATERIAL CONSTRUCTION:

CARBON STEEL

## PAINT:

• HIGH TEMPERATURE BLACK (MIRATECH COATING SYSTEM 5)

| PROJECT NAME    |                                                                                            |
|-----------------|--------------------------------------------------------------------------------------------|
|                 | PROPRIETARY AND CONFIDENTIAL                                                               |
| PROPOSAL NUMBER | THE INFORMATION CONTAINED IN THIS DRAWING IS THE SOLE PROPERTY OF MIRATECH GROUP, LLC. ANY |
| SALES ORDER NO. | REPRODUCTION IN PART OR AS A WHOLE WITHOUT THE WRITTEN PERMISSION OF MIRATECH              |
| CUSTOMER P.O.   | GROUP, LLC IS PROHIBITED.                                                                  |