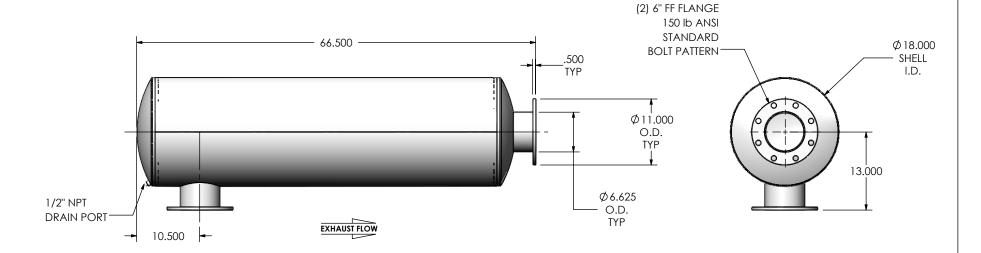

## NOTES:

 DO NOT USE EQUIPMENT TO SUPPORT OTHER PARTS OF THE EXHAUST SYSTEM WITHOUT PROPER REINFORCEMENT

## MATERIAL CONSTRUCTION:

ALUMINIZED STEEL

## PAINT:

• HIGH TEMPERATURE BLACK (MIRATECH COATING SYSTEM 5)

| PROJECT NAME    |                                                                                            |
|-----------------|--------------------------------------------------------------------------------------------|
| PROJECTIVAME    |                                                                                            |
|                 | PROPRIETARY AND CONFIDENTIAL                                                               |
| PROPOSAL NUMBER | THE INFORMATION CONTAINED IN THIS DRAWING IS THE SOLE PROPERTY OF MIRATECH GROUP, LLC. ANY |
| SALES ORDER NO. | REPRODUCTION IN PART OR AS A WHOLE WITHOUT THE WRITTEN PERMISSION OF MIRATECH              |
| CUSTOMER P.O.   | GROUP, LLC IS PROHIBITED.                                                                  |