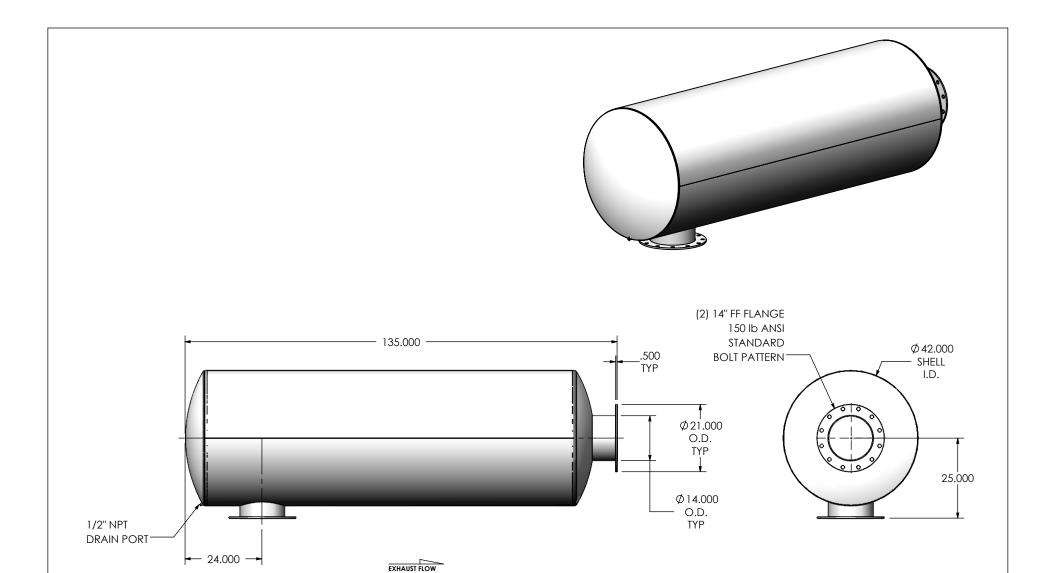

## NOTES:

 DO NOT USE EQUIPMENT TO SUPPORT OTHER PARTS OF THE EXHAUST SYSTEM WITHOUT PROPER REINFORCEMENT

## MATERIAL CONSTRUCTION:

• 304 STAINLESS STEEL

## JHGE0-14PF-3-0000006V **Sales Drawing**

DRAWING REV 0 FES 10/26/2016 JHGE0-14PF-3-0000006V SD REVIEWED BY SCALE 1:30 WEIGHT: 1118 lb SHEET 1 OF 1 10/31/2016