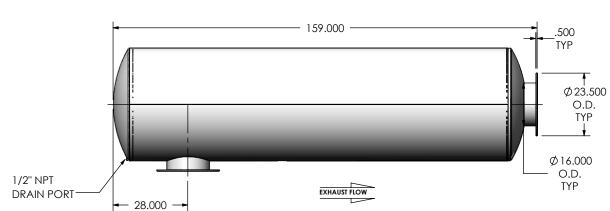

## NOTES:

 DO NOT USE EQUIPMENT TO SUPPORT OTHER PARTS OF THE EXHAUST SYSTEM WITHOUT PROPER REINFORCEMENT