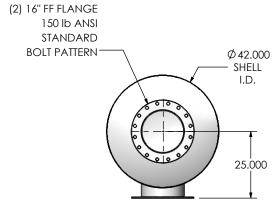

## NOTES:

 DO NOT USE EQUIPMENT TO SUPPORT OTHER PARTS OF THE EXHAUST SYSTEM WITHOUT PROPER REINFORCEMENT

## MATERIAL CONSTRUCTION:

CARBON STEEL

## PAINT:

 HIGH TEMPERATURE BLACK (MIRATECH COATING SYSTEM 5)

| PROJECT NAME    |                                                                                            |
|-----------------|--------------------------------------------------------------------------------------------|
|                 | PROPRIETARY AND CONFIDENTIAL                                                               |
| PROPOSAL NUMBER | THE INFORMATION CONTAINED IN THIS DRAWING IS THE SOLE PROPERTY OF MIRATECH GROUP, LLC. ANY |
| SALES ORDER NO. | REPRODUCTION IN PART OR AS A WHOLE WITHOUT THE WRITTEN PERMISSION OF MIRATECH              |
| CUSTOMER P.O.   |