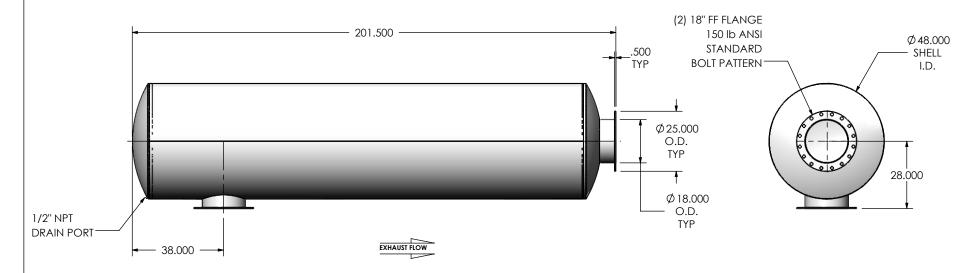

## NOTES:

 DO NOT USE EQUIPMENT TO SUPPORT OTHER PARTS OF THE EXHAUST SYSTEM WITHOUT PROPER REINFORCEMENT

## MATERIAL CONSTRUCTION:

CARBON STEEL

## PAINT:

 HIGH TEMPERATURE BLACK (MIRATECH COATING SYSTEM 5)

| PROJECT NAME    |                                                                                            |
|-----------------|--------------------------------------------------------------------------------------------|
|                 | PROPRIETARY AND CONFIDENTIAL                                                               |
| PROPOSAL NUMBER | THE INFORMATION CONTAINED IN THIS DRAWING IS THE SOLE PROPERT' OF MIRATECH GROUP, LLC. ANY |
| SALES ORDER NO. | REPRODUCTION IN PART OR AS A WHOLE WITHOUT THE WRITTEN PERMISSION OF MIRATECH              |
| CUSTOMER P.O.   | GROUP, LLC IS PROHIBITED.                                                                  |

## JHGE0-18PF-2-000000AV Sales Drawing

REV 0 JHGE0-18PF-2-000000AV SD SCALE 1:40 WEIGHT: 1778 lb SHEET 1 OF 1 10/31/2016 **A**