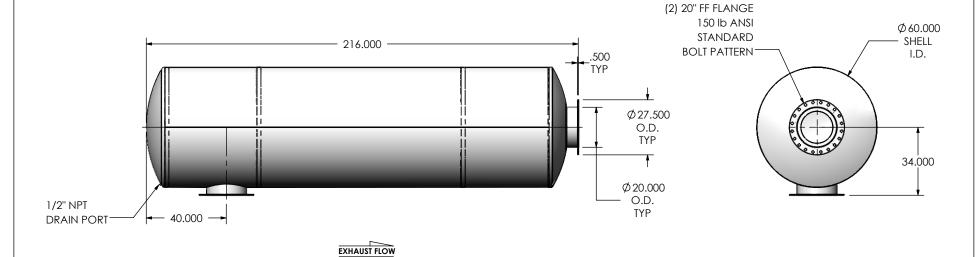

## NOTES:

 DO NOT USE EQUIPMENT TO SUPPORT OTHER PARTS OF THE EXHAUST SYSTEM WITHOUT PROPER REINFORCEMENT

## MATERIAL CONSTRUCTION:

• 304 STAINLESS STEEL

## JHGE0-20PF-3-000000BF Sales Drawing