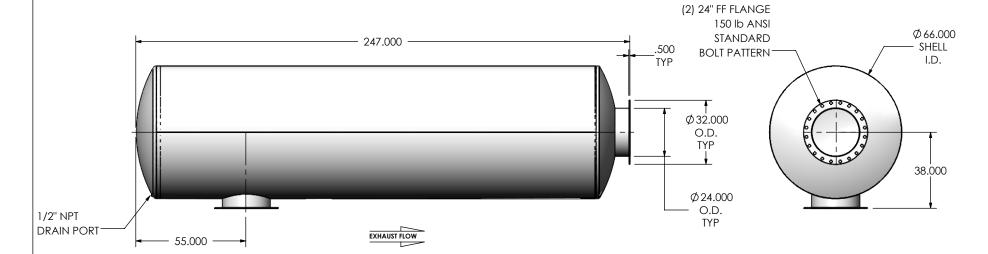

## NOTES:

 DO NOT USE EQUIPMENT TO SUPPORT OTHER PARTS OF THE EXHAUST SYSTEM WITHOUT PROPER REINFORCEMENT

## MATERIAL CONSTRUCTION:

CARBON STEEL

## PAINT:

 HIGH TEMPERATURE BLACK (MIRATECH COATING SYSTEM 5)

| PROJECT NAME    |                                                                                                                                                                         |
|-----------------|-------------------------------------------------------------------------------------------------------------------------------------------------------------------------|
|                 | PROPRIETARY AND CONFIDENTIA                                                                                                                                             |
| PROPOSAL NUMBER | THE INFORMATION CONTAINED IN THIS DRAWING IS THE SOLE PROPERT OF MIRATECH GROUP, LLC. ANY REPRODUCTION IN PART OR AS A WHOLE WITHOUT THE WRITTEN PERMISSION OF MIRATECH |
| SALES ORDER NO. |                                                                                                                                                                         |
|                 |                                                                                                                                                                         |

## JHGE0-24PF-2-000000FQ Sales Drawing

| DATE | DRAWING | DRAWING | DRAWING | DATE | 10/31/2016 | A | SCALE 1:48 | WEIGHT: 3114 lb | SHEET 1 OF 1