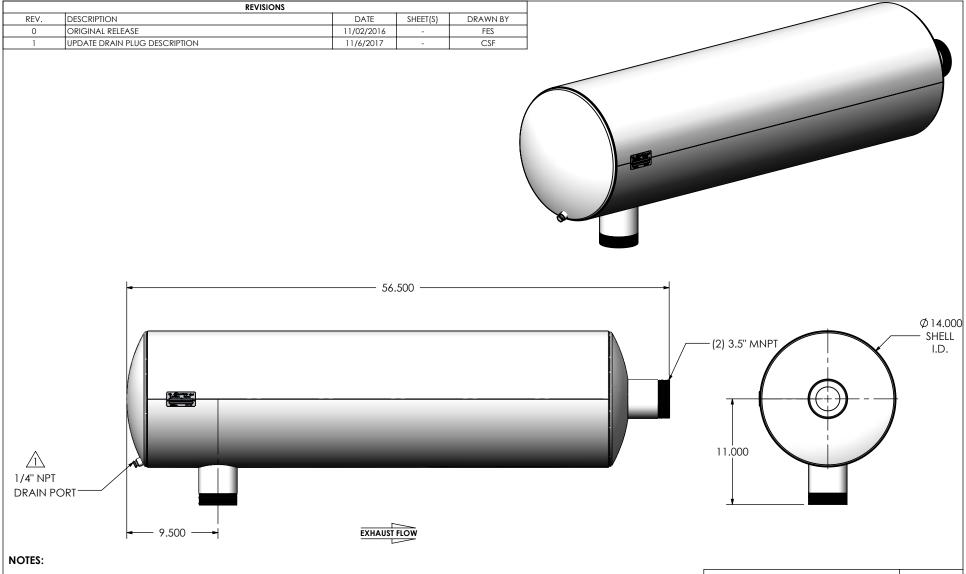

 DO NOT USE EQUIPMENT TO SUPPORT OTHER PARTS OF THE EXHAUST SYSTEM WITHOUT PROPER REINFORCEMENT