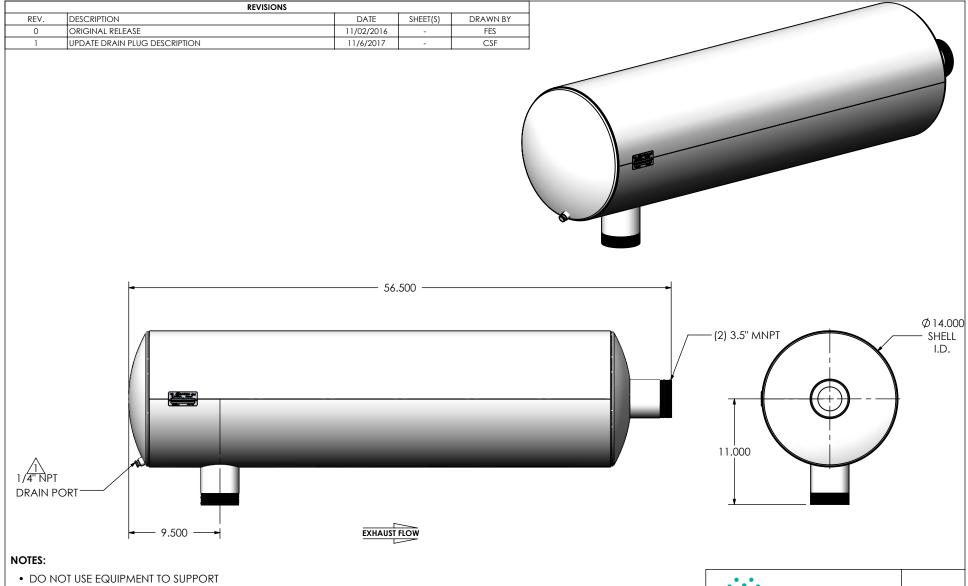

## MATERIAL CONSTRUCTION:

304 STAINLESS STEEL

PAINT:
• NONE

| PROJECT NAME    |                                                                                            |
|-----------------|--------------------------------------------------------------------------------------------|
|                 | PROPRIETARY AND CONFIDENTIAL                                                               |
| PROPOSAL NUMBER | THE INFORMATION CONTAINED IN THIS DRAWING IS THE SOLE PROPERTY OF MIRATECH GROUP, LLC. ANY |
| SALES ORDER NO. | REPRODUCTION IN PART OR AS A WHOLE WITHOUT THE WRITTEN PERMISSION OF MIRATECH              |
| CUSTOMER P.O.   | GROUP, LLC IS PROHIBITED.                                                                  |