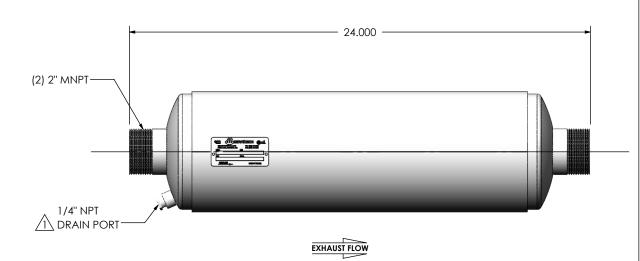

## NOTES:

 DO NOT USE EQUIPMENT TO SUPPORT OTHER PARTS OF THE EXHAUST SYSTEM WITHOUT PROPER REINFORCEMENT

## MATERIAL CONSTRUCTION:

ALUMINIZED STEEL