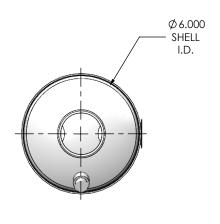

| REVISIONS |                                |            |          |          |  |  |  |
|-----------|--------------------------------|------------|----------|----------|--|--|--|
| REV.      | DESCRIPTION                    | DATE       | SHEET(S) | DRAWN BY |  |  |  |
| 0         | RELEASED FOR CUSTOMER APPROVAL | 8/8/2016   | -        | JFS      |  |  |  |
| 1         | UPDATED DRAIN PLUG DESCRIPTION | 10/31/2017 | 1        | SSC      |  |  |  |







## NOTES:

 DO NOT USE EQUIPMENT TO SUPPORT OTHER PARTS OF THE EXHAUST SYSTEM WITHOUT PROPER REINFORCEMENT

## MATERIAL CONSTRUCTION:

ALUMINIZED STEEL

## PAINT:

• HIGH TEMPERATURE BLACK (MIRATECH COATING SYSTEM 5)

| PROJECT NAME    |                                                                                            |
|-----------------|--------------------------------------------------------------------------------------------|
|                 | PROPRIETARY AND CONFIDENTIAL                                                               |
| PROPOSAL NUMBER | THE INFORMATION CONTAINED IN THIS DRAWING IS THE SOLE PROPERTY OF MIRATECH GROUP, LLC. ANY |
| SALES ORDER NO. | REPRODUCTION IN PART OR AS A WHOLE WITHOUT THE WRITTEN PERMISSION OF MIRATECH              |
| CUSTOMER P.