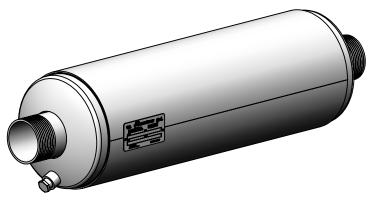

## MATERIAL CONSTRUCTION:

ALUMINIZED STEEL

## PAINT:

• HIGH TEMPERATURE BLACK (MIRATECH COATING SYSTEM 5)

| PROJECT NAME    |                                                                                            |
|-----------------|--------------------------------------------------------------------------------------------|
|                 | PROPRIETARY AND CONFIDENTIAL                                                               |
| PROPOSAL NUMBER | THE INFORMATION CONTAINED IN THIS DRAWING IS THE SOLE PROPERTY OF MIRATECH GROUP, LLC. ANY |
| SALES ORDER NO. | REPRODUCTION IN PART OR AS A WHOLE WITHOUT THE WRITTEN PERMISSION OF MIRATECH              |
| CUSTOMER P.O.   | GROUP, LLC IS PROHIBITED.                                                                  |