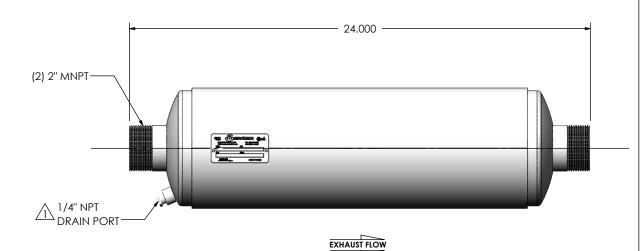

## NOTES:

 DO NOT USE EQUIPMENT TO SUPPORT OTHER PARTS OF THE EXHAUST SYSTEM WITHOUT PROPER REINFORCEMENT

| DIMENSIONS ARE IN INCHES<br>UNLESS OTHERWISE SPECIFIED                                                   | <b>W</b> MIRALECH    | ( |
|----------------------------------------------------------------------------------------------------------|----------------------|---|
| ENSIONAL TOLERANCES UNLESS OTHERWISE SPECIFIED ANGLES MACH: ±1° INCHES: ±0.125 REND: •3° MILLIMFTERS: •2 | JIEE0-02MN-3-0000000 | 0 |