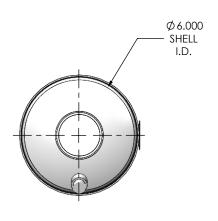

| DIMENSIONS ARE IN INCHES<br>UNLESS OTHERWISE SPECIFIED                                                   | <b>W</b> MIRALECH    | ( |
|----------------------------------------------------------------------------------------------------------|----------------------|---|
| ENSIONAL TOLERANCES UNLESS OTHERWISE SPECIFIED ANGLES MACH: ±1° INCHES: ±0.125 REND: •3° MILLIMFTERS: •2 | JIEE0-02MN-3-0000000 | 0 |