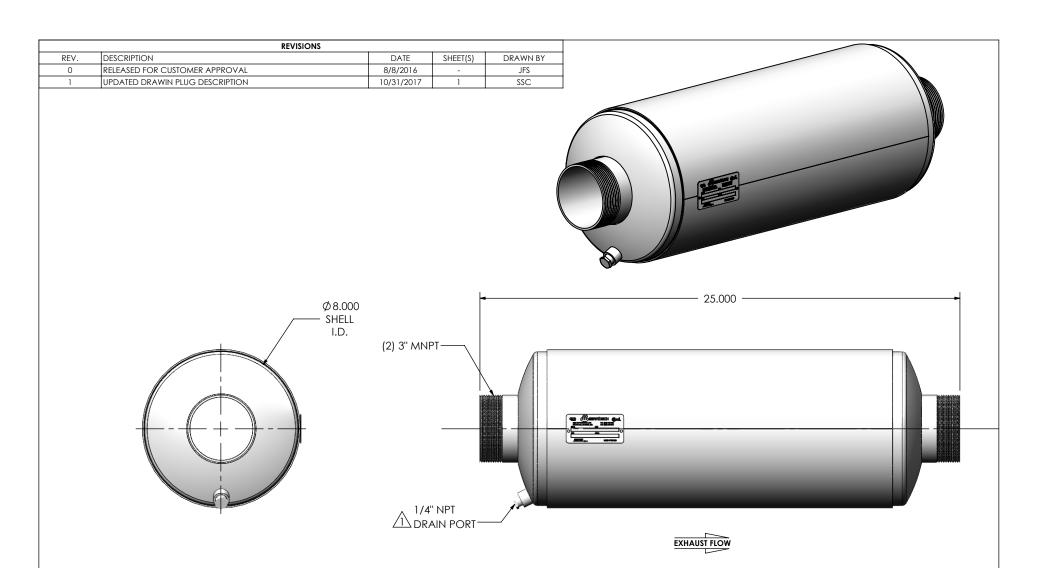

## NOTES:

• DO NOT USE EQUIPMENT TO SUPPORT OTHER PARTS OF THE EXHAUST SYSTEM WITHOUT PROPER REINFORCEMENT

## MATERIAL CONSTRUCTION:

CARBON STEEL

## PAINT:

• HIGH TEMPERATURE BLACK (MIRATECH COATING SYSTEM 5)

| PROJECT NAME    | PROPRIETARY AND CONFIDENTIAL                                   | DIMENSIONS ARE IN INCHES UNLESS OTHERWISE SPECIFIED |                                |         |    |
|-----------------|----------------------------------------------------------------|-----------------------------------------------------|--------------------------------|---------|----|
| PROPOSAL NUMBER | THE INFORMATION CONTAINED IN THIS DRAWING IS THE SOLE PROPERTY | ANGLES<br>MACH: ±1*                                 | INCHES: ±0.125 MILLIMETERS: ±2 |         |    |
| SALES ORDER NO. | OF MIRATECH GROUP, LLC. ANY REPRODUCTION IN PART OR AS A       | DO NOT SCALE DRAWING                                |                                |         |    |
| CUSTOMER P.O.   | WHOLE WITHOUT THE WRITTEN PERMISSION OF MIRATECH               | DRAWN<br>JFS                                        | DATE<br>08/08/2016             | DRAWING |    |
| CUSTOMER P.O.   | GROUP, LLC IS PROHIBITED.                                      | REVIEWED BY                                         | DATE                           | SIZE    | SC |