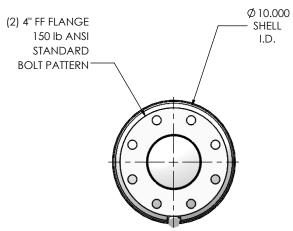

## NOTES:

• DO NOT USE EQUIPMENT TO SUPPORT OTHER PARTS OF THE EXHAUST SYSTEM WITHOUT PROPER REINFORCEMENT