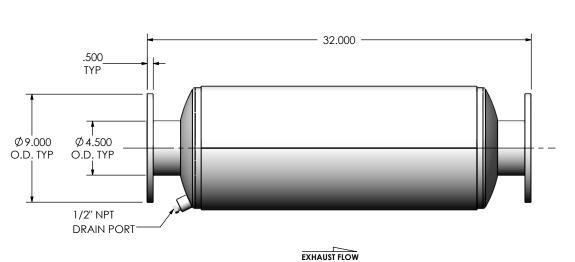

## NOTES:

• DO NOT USE EQUIPMENT TO SUPPORT OTHER PARTS OF THE EXHAUST SYSTEM WITHOUT PROPER REINFORCEMENT