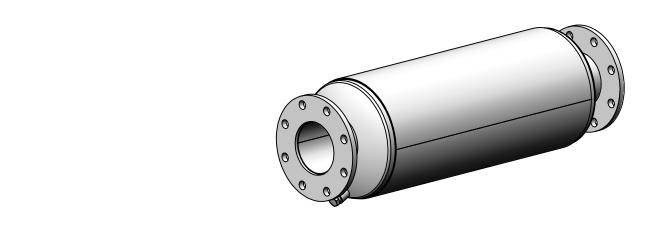

## MATERIAL CONSTRUCTION:

ALUMINIZED STEEL

## PAINT:

• HIGH TEMPERATURE BLACK (MIRATECH COATING SYSTEM 5)

| PROJECT NAME    |                                                                                            |
|-----------------|--------------------------------------------------------------------------------------------|
|                 | PROPRIETARY AND CONFIDENTIAL                                                               |
| PROPOSAL NUMBER | THE INFORMATION CONTAINED IN THIS DRAWING IS THE SOLE PROPERTY OF MIRATECH GROUP, LLC. ANY |
| SALES ORDER NO. | REPRODUCTION IN PART OR AS A WHOLE WITHOUT THE WRITTEN PERMISSION OF MIRATECH              |
| CUSTOMER P.O.   | GROUP, LLC IS PROHIBITED.                                                                  |