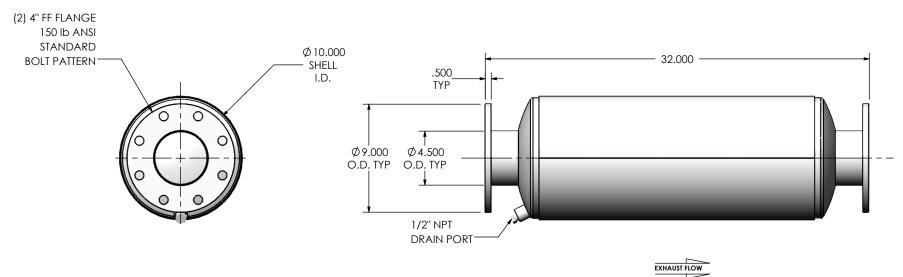

## NOTES:

 DO NOT USE EQUIPMENT TO SUPPORT OTHER PARTS OF THE EXHAUST SYSTEM WITHOUT PROPER REINFORCEMENT

## MATERIAL CONSTRUCTION:

• 304 STAINLESS STEEL