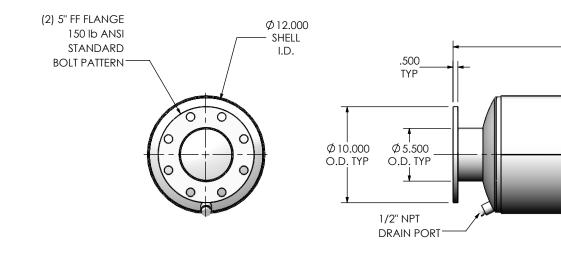

44.000

## MATERIAL CONSTRUCTION:

ALUMINIZED STEEL

## PAINT:

 HIGH TEMPERATURE BLACK (MIRATECH COATING SYSTEM 5)

| PROJECT NAME    | PROPRIETARY AND CONFIDENTIAL  THE INFORMATION CONTAINED IN THIS DRAWING IS THE SOLE PROPERTY OF MIRATECH GROUP, LIC. ANY REPRODUCTION IN PART OR AS A | DIMENSIONS ARE IN INCHES UNLESS OTHERWISE SPECIFIED |                                                            |  |  |  |
|-----------------|-------------------------------------------------------------------------------------------------------------------------------------------------------|-----------------------------------------------------|------------------------------------------------------------|--|--|--|
| PROPOSAL NUMBER |                                                                                                                                                       |                                                     | UNLESS OTHERWISE SPECIFIE  INCHES: ±0.125  MILLIMETERS: ±2 |  |  |  |
| SALES ORDER NO. |                                                                                                                                                       | DO NOT SCALE DRAWING                                |                                                            |  |  |  |
|                 | WHOLE WITHOUT THE WRITTEN PERMISSION OF MIRATECH                                                                                                      | DRAWN<br>JFS                                        | DATE<br>08/08/2016                                         |  |  |  |
| CUSTOMER P.O.   | GROUP, LLC IS PROHIBITED.                                                                                                                             | REVIEWED BY                                         | DATE                                                       |  |  |  |