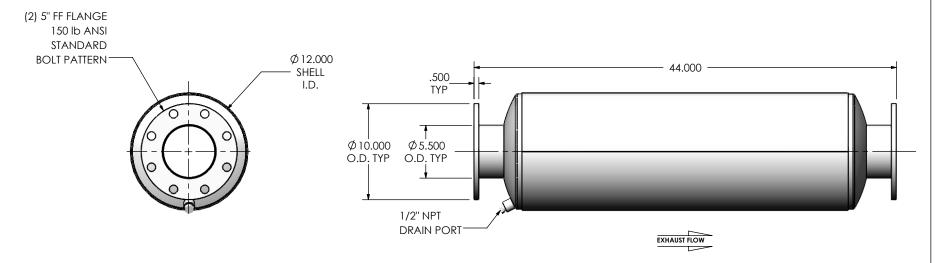

## NOTES:

 DO NOT USE EQUIPMENT TO SUPPORT OTHER PARTS OF THE EXHAUST SYSTEM WITHOUT PROPER REINFORCEMENT

## MATERIAL CONSTRUCTION:

• 304 STAINLESS STEEL

## PAINT:

NONE

| PROJECT NAME  PROPOSAL NUMBER  SALES ORDER NO.  CUSTOMER P.O. | PROPRIETARY AND CONFIDENTIAL                                                                                            | DIMENSIONS ARE IN INCHES UNLESS OTHERWISE SPECIFIED                                                                               |                    | (                |                                        | IRACECH                  | PRODUC     | _        |
|---------------------------------------------------------------|-------------------------------------------------------------------------------------------------------------------------|-----------------------------------------------------------------------------------------------------------------------------------|--------------------|------------------|----------------------------------------|--------------------------|------------|----------|
|                                                               | THE INFORMATION CONTAINED IN THIS DRAWING IS THE SOLE PROPERTY OF MIRATECH GROUP, LLC. ANY REPRODUCTION IN PART OR AS A | DIMENSIONAL TOLERANCES UNLESS OTHERWISE SPECIFIED ANGLES MACH: ±1' INCHES: ±0.125 BEND: ±3' MILLIMETERS: ±2  DO NOT SCALE DRAWING |                    |                  | JIEE0-05PF-3-00000000<br>Sales Drawing |                          |            |          |
|                                                               | WHOLE WITHOUT THE WRITTEN PERMISSION OF MIRATECH GROUP, LLC IS PROHIBITED.                                              | DRAWN<br>JFS                                                                                                                      | DATE<br>08/08/2016 | DRAV             |                                        | JIEE0-05PF-3-00000000 SD |            | REV<br>0 |
| SSO SMEKT IS:                                                 | GROOF, ELCIS FROMBITED.                                                                                                 | REVIEWED BY<br>EQJ                                                                                                                | DATE<br>08/19/2016 | SIZE<br><b>A</b> | SCALE 1:10                             | WEIGHT: 72 lb            | SHEET 1 OF | 1        |