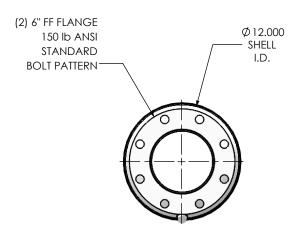

## **NOTES:**

• DO NOT USE EQUIPMENT TO SUPPORT OTHER PARTS OF THE EXHAUST SYSTEM WITHOUT PROPER REINFORCEMENT