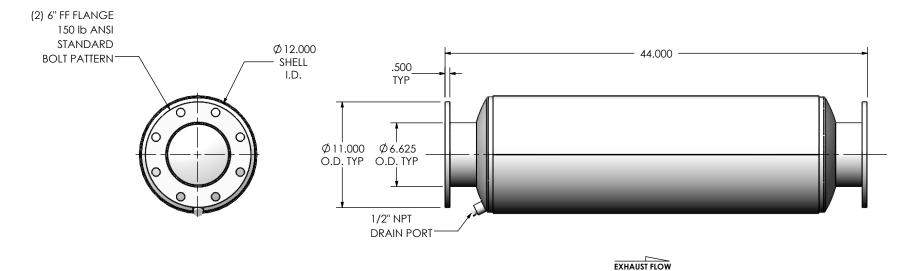

## JIEE0-06PF-2-00000000 Sales Drawing

| DO NOT SCA        | LE DRAWING         |                          |            |               |            |     |
|-------------------|--------------------|--------------------------|------------|---------------|------------|-----|
| RAWN              | DATE               | DRA                      | WING       |               |            | REV |
| JFS               | 08/08/2016         | JIEE0-06PF-2-00000000 SD |            |               |            | 0   |
| EVIEWED BY<br>EQJ | DATE<br>08/19/2016 | SIZE<br><b>A</b>         | SCALE 1:10 | WEIGHT: 77 lb | SHEET 1 OF | 1   |