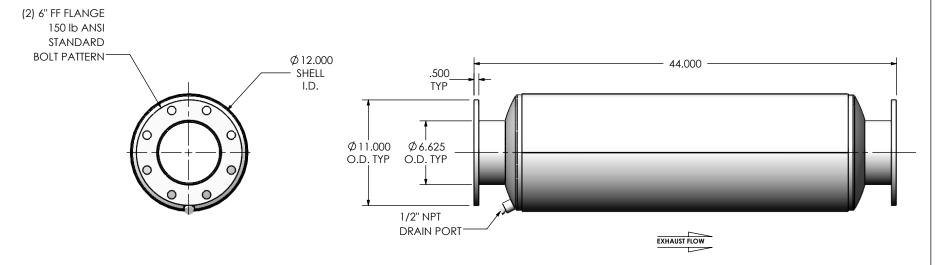

## NOTES:

 DO NOT USE EQUIPMENT TO SUPPORT OTHER PARTS OF THE EXHAUST SYSTEM WITHOUT PROPER REINFORCEMENT

## MATERIAL CONSTRUCTION:

• 304 STAINLESS STEEL