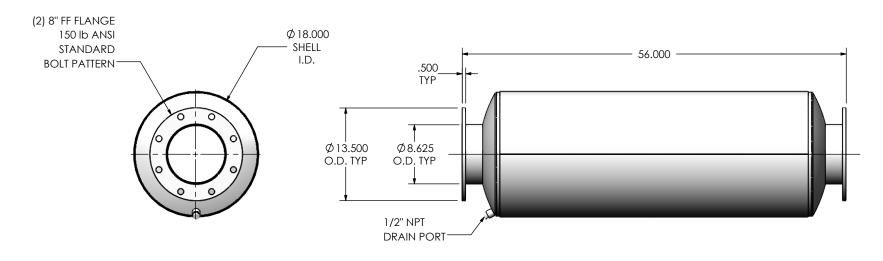

## NOTES:

• DO NOT USE EQUIPMENT TO SUPPORT OTHER PARTS OF THE EXHAUST SYSTEM WITHOUT PROPER REINFORCEMENT

## MATERIAL CONSTRUCTION:

ALUMINIZED STEEL

## PAINT:

• HIGH TEMPERATURE BLACK (MIRATECH COATING SYSTEM 5)

| PROJECT NAME    |                                                                                            |
|-----------------|--------------------------------------------------------------------------------------------|
|                 | PROPRIETARY AND CONFIDENTIAL                                                               |
| PROPOSAL NUMBER | THE INFORMATION CONTAINED IN THIS DRAWING IS THE SOLE PROPERTY OF MIRATECH GROUP, LLC. ANY |
| SALES ORDER NO. | REPRODUCTION IN PART OR AS A WHOLE WITHOUT THE WRITTEN PERMISSION OF MIRATECH              |
| CUSTOMER P.O.   | GROUP, LLC IS PROHIBITED.                                                                  |

EXHAUST FLOW

| JIEE0-08PF-1-00000000 |
|-----------------------|
| Sales Drawing         |

| DO NOT SCALE DRAWING |                    | Jules Didwing    |            |                          |            |          |  |
|----------------------|--------------------|------------------|------------|--------------------------|------------|----------|--|
| DRAWN<br>JFS         | DATE<br>08/08/2016 | DRA              | WING<br>JI | EE0-08PF-1-00000000 SD_0 |            | REV<br>0 |  |
| REVIEWED BY<br>EQJ   | DATE<br>08/19/2016 | SIZE<br><b>A</b> | SCALE 1:14 | WEIGHT: 146 lb           | SHEET 1 OF | 1        |  |