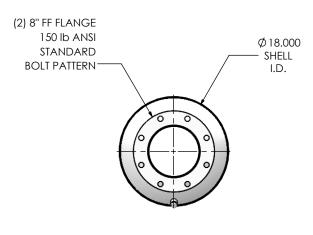

## **NOTES:**

• DO NOT USE EQUIPMENT TO SUPPORT OTHER PARTS OF THE EXHAUST SYSTEM WITHOUT PROPER REINFORCEMENT