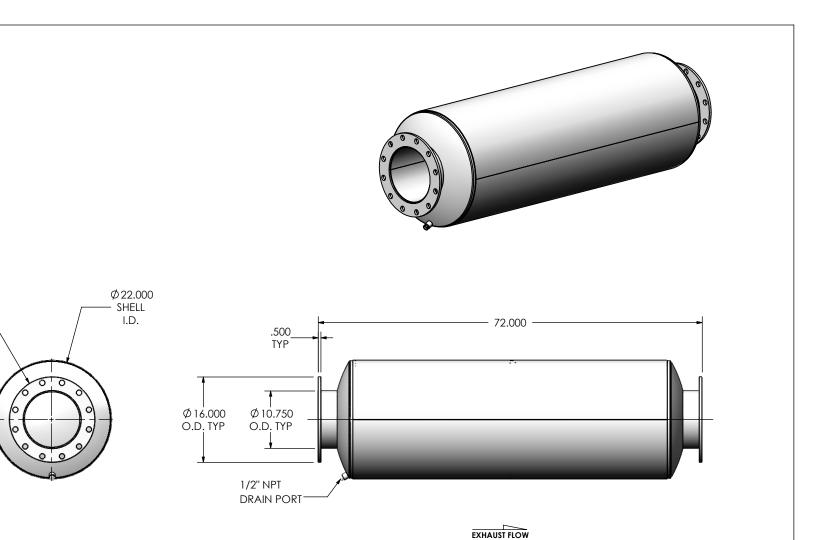

## NOTES:

 DO NOT USE EQUIPMENT TO SUPPORT OTHER PARTS OF THE EXHAUST SYSTEM WITHOUT PROPER REINFORCEMENT

## MATERIAL CONSTRUCTION:

(2) 10" FF FLANGE

150 lb ANSI

STANDARD

BOLT PATTERN

ALUMINIZED STEEL

## PAINT:

HIGH TEMPERATURE BLACK
(MIRATECH COATING SYSTEM 5)

| PROJECT NAME    | PROPRIETARY AND CONFIDENTIAL DIMENSIONS ARE IN INCHES<br>UNLESS OTHERWISE SPECIFIED                                                                                                     |                            |                                                                 |                                        | <b>Ü</b> m                                                         | PRODUC         |            |   |
|-----------------|-----------------------------------------------------------------------------------------------------------------------------------------------------------------------------------------|----------------------------|-----------------------------------------------------------------|----------------------------------------|--------------------------------------------------------------------|----------------|------------|---|
| PROPOSAL NUMBER | THE INFORMATION CONTAINED IN<br>THIS DRAWING IS THE SOLE PROPERTY<br>OF MIRATECH GROUP, LLC. ANY<br>REPRODUCTION IN PART OR AS A<br>WHOLE WITHOUT THE WRITTEN<br>PERMISSION OF MIRATECH | ANGLES<br>MACH: ±1*        | UNLESS OTHERWISE SPECIFIED<br>INCHES: ±0.125<br>MILLIMETERS: ±2 | JIEE0-10PF-1-00000000<br>Sales Drawing |                                                                    |                | 0          |   |
| SALES ORDER NO. |                                                                                                                                                                                         | DO NOT SCA<br>DRAWN<br>JFS |                                                                 |                                        | DRAWING     JIEE0-08PF-1-00000000 SD_0     REV       0     0     0 |                |            |   |
| CUSTOMER P.O.   | GROUP, LLC IS PROHIBITED.                                                                                                                                                               | REVIEWED BY<br>EQJ         | DATE<br>08/19/2016                                              | SIZE<br>A                              | SCALE 1:18                                                         | WEIGHT: 232 lb | SHEET 1 OF | 1 |