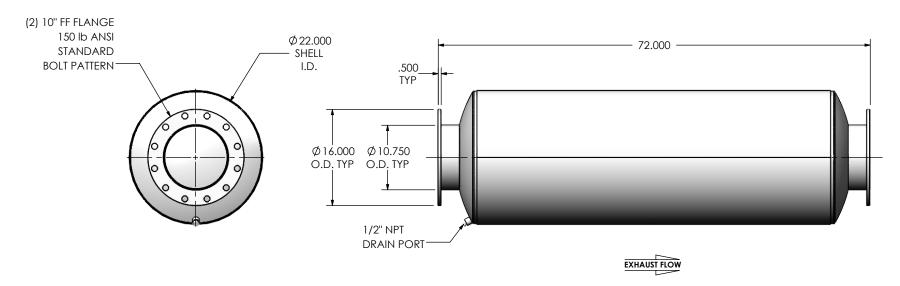

## NOTES:

 DO NOT USE EQUIPMENT TO SUPPORT OTHER PARTS OF THE EXHAUST SYSTEM WITHOUT PROPER REINFORCEMENT

## MATERIAL CONSTRUCTION:

CARBON STEEL

## PAINT:

• HIGH TEMPERATURE BLACK (MIRATECH COATING SYSTEM 5)

| PROJECT NAME                                    |  | PROPRIETARY AND CONFIDENTIAL                                                                                                                                                                       | DIMENSIONS ARE IN INCHES UNLESS OTHERWISE SPECIFIED                                                                             |                    |                                        |            | IRALECH                  | PRODUC     | _        |
|-------------------------------------------------|--|----------------------------------------------------------------------------------------------------------------------------------------------------------------------------------------------------|---------------------------------------------------------------------------------------------------------------------------------|--------------------|----------------------------------------|------------|--------------------------|------------|----------|
| PROPOSAL NUMBER  SALES ORDER NO.  CUSTOMER P.O. |  | THE INFORMATION CONTAINED IN THIS DRAWING IS THE SOLE PROPERTY OF MIRATECH GROUP, LLC. ANY REPRODUCTION IN PART OR AS A WHOLE WITHOUT THE WRITTEN PERMISSION OF MIRATECH GROUP, LLC IS PROHIBITED. | DIMENSIONAL TOLERANCES UNLESS OTHERWISE SPECIFIED ANGLES MACH: ±1 INCHES: ±0.125 BEND: ±3 MILLIMETERS: ±2  DO NOT SCALE DRAWING |                    | JIEE0-10PF-2-00000000<br>Sales Drawing |            |                          |            |          |
|                                                 |  |                                                                                                                                                                                                    | DRAWN<br>JFS                                                                                                                    | DATE<br>08/08/2016 | DRAWING .                              |            | JIEE0-10PF-2-00000000 SD |            | REV<br>0 |
| CUSTOMER F.O.                                   |  | GROUP, LEC IS PROHIBITED.                                                                                                                                                                          | REVIEWED BY<br>EQJ                                                                                                              | DATE<br>08/19/2016 | SIZE<br><b>A</b>                       | SCALE 1:16 | WEIGHT: 232 lb           | SHEET 1 OI | F I      |