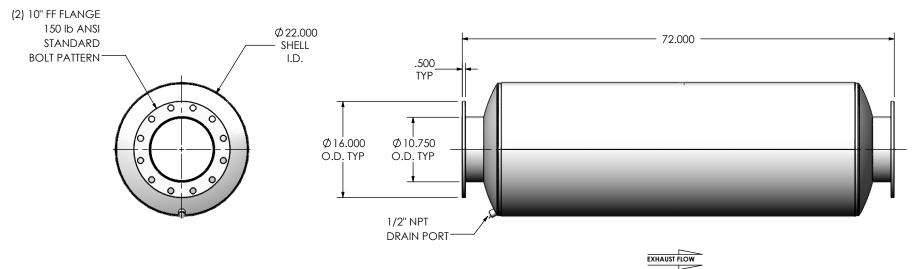

## NOTES:

• DO NOT USE EQUIPMENT TO SUPPORT OTHER PARTS OF THE EXHAUST SYSTEM WITHOUT PROPER REINFORCEMENT

## MATERIAL CONSTRUCTION:

• 304 STAINLESS STEEL