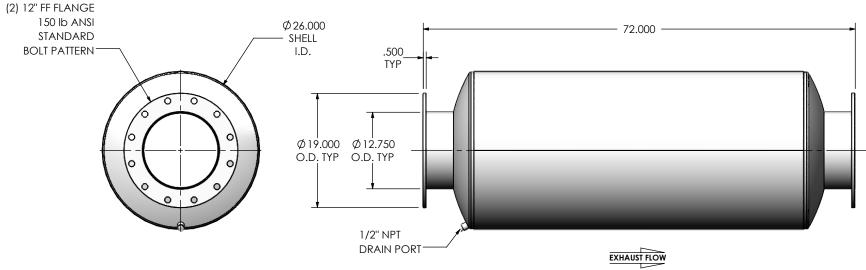

## NOTES:

 DO NOT USE EQUIPMENT TO SUPPORT OTHER PARTS OF THE EXHAUST SYSTEM WITHOUT PROPER REINFORCEMENT

## MATERIAL CONSTRUCTION:

CARBON STEEL

## PAINT:

• HIGH TEMPERATURE BLACK (MIRATECH COATING SYSTEM 5)

| PROJECT NAME PROPOSAL NUMBER | PROPRIETARY AND CONFIDENTIAL                                                                                                                                                                                                                                                                                                                                                                                                                                                                                                                                                                                                                                                                                                                                                                                                                                                                                                                                                                                                                                                                                                                                                                                                                                                                                                                                                                                                                                                                                                                                                                                                                                                                                                                                                                                                                                                                                                                                                                                                                                                                                                   | DIMENSIONS ARE IN INCHES UNLESS OTHERWISE SPECIFIED |                                                                      |                  |            | IIRALECH                               | PRODUCTS®    |  |
|------------------------------|--------------------------------------------------------------------------------------------------------------------------------------------------------------------------------------------------------------------------------------------------------------------------------------------------------------------------------------------------------------------------------------------------------------------------------------------------------------------------------------------------------------------------------------------------------------------------------------------------------------------------------------------------------------------------------------------------------------------------------------------------------------------------------------------------------------------------------------------------------------------------------------------------------------------------------------------------------------------------------------------------------------------------------------------------------------------------------------------------------------------------------------------------------------------------------------------------------------------------------------------------------------------------------------------------------------------------------------------------------------------------------------------------------------------------------------------------------------------------------------------------------------------------------------------------------------------------------------------------------------------------------------------------------------------------------------------------------------------------------------------------------------------------------------------------------------------------------------------------------------------------------------------------------------------------------------------------------------------------------------------------------------------------------------------------------------------------------------------------------------------------------|-----------------------------------------------------|----------------------------------------------------------------------|------------------|------------|----------------------------------------|--------------|--|
|                              | PROPRIETARY AND CONFIDENTIAL  THE INFORMATION CONTAINED IN THIS DRAWING IS THE SOLE PROPERTY THE PROPERTY OF T | DIMENSIONAL TOLERANCES<br>ANGLES<br>MACH: ±1°       | ALTOLERANCES UNLESS OTHERWISE SPECIFIED NGLES CH: ±1° INCHES: ±0.125 |                  |            | JIEE0-12PF-2-00000000<br>Sales Drawing |              |  |
| SALES ORDER NO.              | OF MIRATECH GROUP, LLC. ANY REPRODUCTION IN PART OR AS A                                                                                                                                                                                                                                                                                                                                                                                                                                                                                                                                                                                                                                                                                                                                                                                                                                                                                                                                                                                                                                                                                                                                                                                                                                                                                                                                                                                                                                                                                                                                                                                                                                                                                                                                                                                                                                                                                                                                                                                                                                                                       | DO NOT SCALE DRAWING                                |                                                                      |                  |            |                                        |              |  |
| CUSTOMER P.O.                | WHOLE WITHOUT THE WRITTEN PERMISSION OF MIRATECH COULD LIE OF PROJUNTED                                                                                                                                                                                                                                                                                                                                                                                                                                                                                                                                                                                                                                                                                                                                                                                                                                                                                                                                                                                                                                                                                                                                                                                                                                                                                                                                                                                                                                                                                                                                                                                                                                                                                                                                                                                                                                                                                                                                                                                                                                                        | DRAWN<br>JFS                                        | DATE<br>08/08/2016                                                   | DRA              | WING       | JIEE0-12PF-2-00000000 SD               | RI           |  |
| COSTOWER 1.O.                | GROUP, LLC IS PROHIBITED.                                                                                                                                                                                                                                                                                                                                                                                                                                                                                                                                                                                                                                                                                                                                                                                                                                                                                                                                                                                                                                                                                                                                                                                                                                                                                                                                                                                                                                                                                                                                                                                                                                                                                                                                                                                                                                                                                                                                                                                                                                                                                                      | REVIEWED BY<br>EQJ                                  | DATE<br>08/19/2016                                                   | SIZE<br><b>A</b> | SCALE 1:16 | WEIGHT: 288 lb                         | SHEET 1 OF 1 |  |