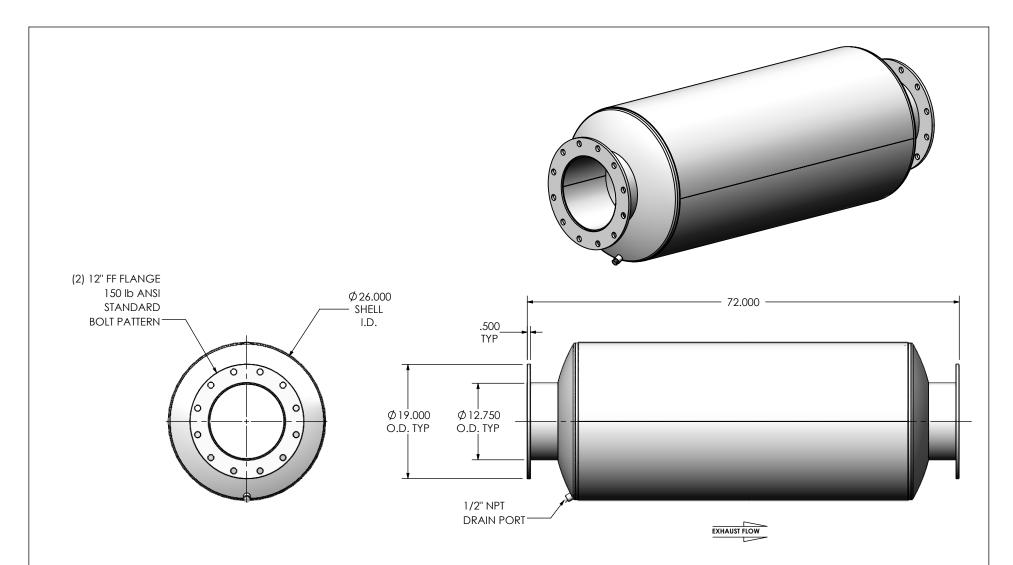

## NOTES:

 DO NOT USE EQUIPMENT TO SUPPORT OTHER PARTS OF THE EXHAUST SYSTEM WITHOUT PROPER REINFORCEMENT

## MATERIAL CONSTRUCTION:

• 304 STAINLESS STEEL

## PAINT:

NONE

| PROJECT NAME                                    | PROPRIETARY AND CONFIDENTIAL                                                                                            |                                                                                                                                   | ARE IN INCHES<br>WISE SPECIFIED | •                |                                        | IRACECH                        | PRODUCTS®    |  |
|-------------------------------------------------|-------------------------------------------------------------------------------------------------------------------------|-----------------------------------------------------------------------------------------------------------------------------------|---------------------------------|------------------|----------------------------------------|--------------------------------|--------------|--|
| PROPOSAL NUMBER  SALES ORDER NO.  CUSTOMER P.O. | THE INFORMATION CONTAINED IN THIS DRAWING IS THE SOLE PROPERTY OF MIRATECH GROUP, LLC. ANY REPRODUCTION IN PART OR AS A | DIMENSIONAL TOLERANCES UNLESS OTHERWISE SPECIFIED ANGLES MACH: ±1' INCHES: ±0.125 BEND: ±3' MILLIMETERS: ±2  DO NOT SCALE DRAWING |                                 |                  | JIEE0-12PF-3-00000000<br>Sales Drawing |                                |              |  |
|                                                 | WHOLE WITHOUT THE WRITTEN PERMISSION OF MIRATECH GROUP, LLC IS PROHIBITED.                                              | DRAWN<br>JFS                                                                                                                      | DATE<br>08/08/2016              | DRAV             |                                        | JIEEO-12PF-3-00000000 SD RE' 0 |              |  |
| COSTOMER 1.O.                                   | GNOOP, LEC IS PROMIBITED.                                                                                               | REVIEWED BY<br>EQJ                                                                                                                | DATE<br>08/19/2016              | SIZE<br><b>A</b> | SCALE 1:16                             | WEIGHT: 295 lb                 | SHEET 1 OF 1 |  |