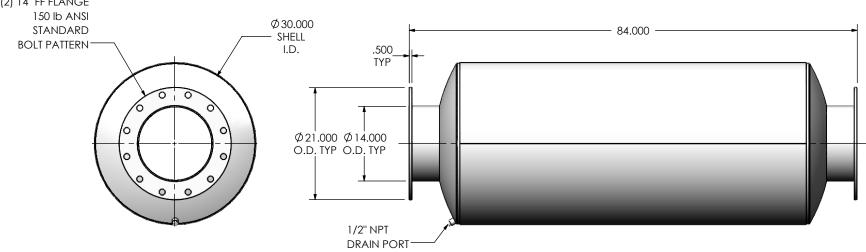

## NOTES:

• DO NOT USE EQUIPMENT TO SUPPORT OTHER PARTS OF THE EXHAUST SYSTEM WITHOUT PROPER REINFORCEMENT

## MATERIAL CONSTRUCTION:

CARBON STEEL

## PAINT:

• HIGH TEMPERATURE BLACK (MIRATECH COATING SYSTEM 5)

| PROJECT NAME    | PROPRIETARY AND CONFIDENTIAL                                   | DIMENSIONS ARE IN INCHES UNLESS OTHERWISE SPECIFIED        |                                                             |      |       |
|-----------------|----------------------------------------------------------------|------------------------------------------------------------|-------------------------------------------------------------|------|-------|
| PROPOSAL NUMBER | THE INFORMATION CONTAINED IN THIS DRAWING IS THE SOLE PROPERTY | DIMENSIONAL TOLERANCES<br>ANGLES<br>MACH: ±1°<br>BEND: ±3° | UNLESS OTHERWISE SPECIFIED  INCHES: ±0.125  MILLIMETERS: ±2 |      |       |
| SALES ORDER NO. | REPRODUCTION IN PART OR AS A                                   |                                                            |                                                             |      | A/INI |
| CUSTOMER P.O.   | WHOLE WITHOUT THE WRITTEN PERMISSION OF MIRATECH               | JFS JFS                                                    | 08/08/2016                                                  | DRAV | VVIN  |
| COSTOMER F.O.   | GROUP, LLC IS PROHIBITED.                                      | REVIEWED BY                                                | DATE                                                        | SI7E |       |

| JIEEO-14PF | -2-00000000 |
|------------|-------------|
| Sales      | Drawing     |

| DO NOT SCALE DRAWING |                    | sales blawing    |            |                          |            |          |  |
|----------------------|--------------------|------------------|------------|--------------------------|------------|----------|--|
| RAWN<br>JFS          | DATE<br>08/08/2016 | DRA              | WING<br>J  | IIEE0-14PF-2-00000000 SD |            | REV<br>0 |  |
| EVIEWED BY<br>EQJ    | DATE<br>08/19/2016 | SIZE<br><b>A</b> | SCALE 1:18 | WEIGHT: 422 lb           | SHEET 1 OF | 1        |  |