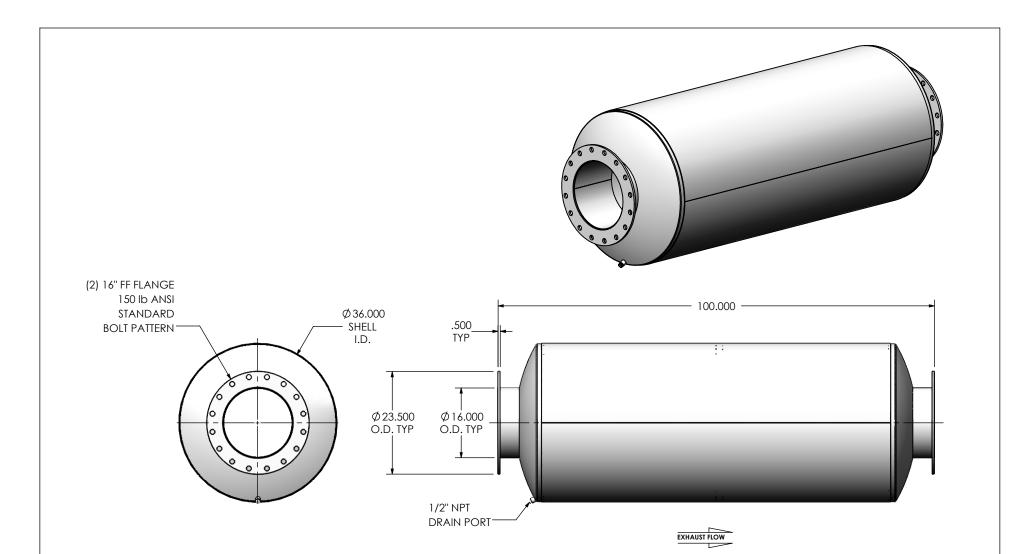

## NOTES:

 DO NOT USE EQUIPMENT TO SUPPORT OTHER PARTS OF THE EXHAUST SYSTEM WITHOUT PROPER REINFORCEMENT

## MATERIAL CONSTRUCTION:

• CARBON STEEL

## PAINT:

• HIGH TEMPERATURE BLACK (MIRATECH COATING SYSTEM 5)

| PROJECT NAME                                    | PROPRIETARY AND CONFIDENTIAL                                                                                            | DIMENSIONS ARE IN INCHES UNLESS OTHERWISE SPECIFIED                                                                               |                    |                  |                                        | IRACECH                               | PRODUC     |     |
|-------------------------------------------------|-------------------------------------------------------------------------------------------------------------------------|-----------------------------------------------------------------------------------------------------------------------------------|--------------------|------------------|----------------------------------------|---------------------------------------|------------|-----|
| PROPOSAL NUMBER  SALES ORDER NO.  CUSTOMER P.O. | THE INFORMATION CONTAINED IN THIS DRAWING IS THE SOLE PROPERTY OF MIRATECH GROUP, LLC. ANY REPRODUCTION IN PART OR AS A | DIMENSIONAL TOLERANCES UNLESS OTHERWISE SPECIFIED ANGLES  MACH: ±1 INCHES: ±0.125  BEND: ±3 MILLIMETERS: ±2  DO NOT SCALE DRAWING |                    |                  | JIEE0-16PF-2-00000000<br>Sales Drawing |                                       |            |     |
|                                                 | WHOLE WITHOUT THE WRITTEN PERMISSION OF MIRATECH                                                                        | DRAWN<br>JFS                                                                                                                      | DATE<br>08/08/2016 | DRAV             |                                        | JIEE0-16PF-2-00000000 SD REV <b>0</b> |            |     |
| COSTOMER F.O.                                   | GROUP, LLC IS PROHIBITED.                                                                                               | REVIEWED BY<br>EQJ                                                                                                                | DATE<br>08/19/2016 | SIZE<br><b>A</b> | SCALE 1:22                             | WEIGHT: 628 lb                        | SHEET 1 OI | F 1 |