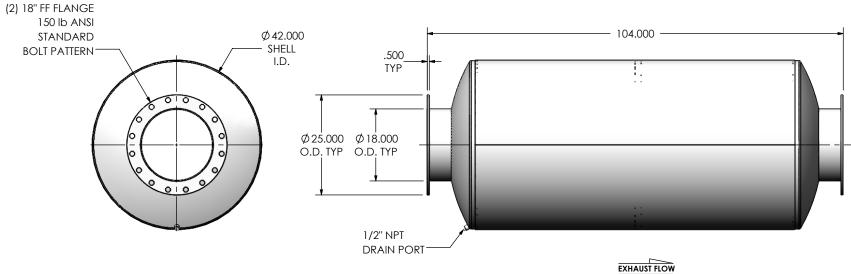

## NOTES:

 DO NOT USE EQUIPMENT TO SUPPORT OTHER PARTS OF THE EXHAUST SYSTEM WITHOUT PROPER REINFORCEMENT

## MATERIAL CONSTRUCTION:

CARBON STEEL

## PAINT:

• HIGH TEMPERATURE BLACK (MIRATECH COATING SYSTEM 5)

| PROJECT NAME                                    | PROPRIETARY AND CONFIDENTIAL                                                                                            | DIMENSIONS ARE IN INCHES UNLESS OTHERWISE SPECIFIED                                                                                 |                    |                  |                                        | IRACECH                           | PRODU     |      |
|-------------------------------------------------|-------------------------------------------------------------------------------------------------------------------------|-------------------------------------------------------------------------------------------------------------------------------------|--------------------|------------------|----------------------------------------|-----------------------------------|-----------|------|
| PROPOSAL NUMBER  SALES ORDER NO.  CUSTOMER P.O. | THE INFORMATION CONTAINED IN THIS DRAWING IS THE SOLE PROPERTY OF MIRATECH GROUP, LLC. ANY REPRODUCTION IN PART OR AS A | DIMENSIONAL TOLERANCES UNLESS OTHERWISE SPECIFIED ANGLES  MACH: ±1 I INCHES: ±0.125  BEND: ±3 MILLIMETERS: ±2  DO NOT SCALE DRAWING |                    |                  | JIEE0-18PF-2-00000000<br>Sales Drawing |                                   |           |      |
|                                                 | WHOLE WITHOUT THE WRITTEN PERMISSION OF MIRATECH                                                                        | DRAWN<br>JFS                                                                                                                        | DATE<br>08/08/2016 | DRAV             |                                        | JIEEO-18PF-2-00000000 SD REV<br>0 |           |      |
| COSTO/MER F.O.                                  | GROUP, LLC IS PROHIBITED.                                                                                               | REVIEWED BY<br>EQJ                                                                                                                  | DATE<br>08/19/2016 | SIZE<br><b>A</b> | SCALE 1:24                             | WEIGHT: 779 lb                    | SHEET 1 O | DF 1 |