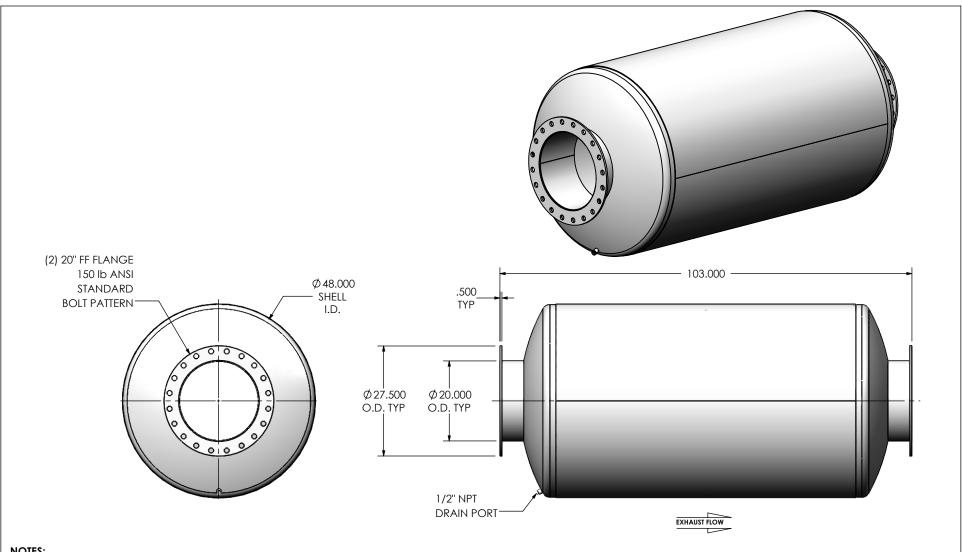

## **NOTES:**

• DO NOT USE EQUIPMENT TO SUPPORT OTHER PARTS OF THE EXHAUST SYSTEM WITHOUT PROPER REINFORCEMENT

## MATERIAL CONSTRUCTION:

• 304 STAINLESS STEEL

## PAINT:

NONE

| PROJECT NAME                                    | PROPRIETARY AND CONFIDENTIAL                                                                                            | DIMENSIONS ARE IN INCHES UNLESS OTHERWISE SPECIFIED                                                                             |                    |                  |                                        | IRACECH                        | PRODUC     | CTS° |
|-------------------------------------------------|-------------------------------------------------------------------------------------------------------------------------|---------------------------------------------------------------------------------------------------------------------------------|--------------------|------------------|----------------------------------------|--------------------------------|------------|------|
| PROPOSAL NUMBER  SALES ORDER NO.  CUSTOMER P.O. | THE INFORMATION CONTAINED IN THIS DRAWING IS THE SOLE PROPERTY OF MIRATECH GROUP, LLC. ANY REPRODUCTION IN PART OR AS A | DIMENSIONAL TOLERANCES UNLESS OTHERWISE SPECIFIED ANGLES MACH: ±1 INCHES: ±0.125 BEND: ±3 MILLIMETERS: ±2  DO NOT SCALE DRAWING |                    |                  | JIEE0-20PF-3-00000000<br>Sales Drawing |                                |            |      |
|                                                 | WHOLE WITHOUT THE WRITTEN PERMISSION OF MIRATECH GROUP, LLC IS PROHIBITED.                                              | DRAWN<br>JFS                                                                                                                    | DATE<br>08/08/2016 | DRAW             |                                        | JIEE0-20PF-3-00000000 SD REV 0 |            |      |
| COSTOWER 1.O.                                   | GROUP, LLC IS PROMIBITED.                                                                                               | REVIEWED BY<br>EQJ                                                                                                              | DATE<br>08/19/2016 | SIZE<br><b>A</b> | SCALE 1:24                             | WEIGHT: 1034 lb                | SHEET 1 OF | F 1  |