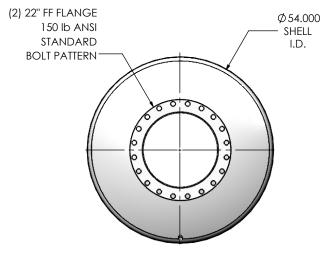

## **NOTES:**

• DO NOT USE EQUIPMENT TO SUPPORT OTHER PARTS OF THE EXHAUST SYSTEM WITHOUT PROPER REINFORCEMENT

## MATERIAL CONSTRUCTION:

• 304 STAINLESS STEEL

## PAINT:

NONE

| PROJECT NAME    |                                                                                            |
|-----------------|--------------------------------------------------------------------------------------------|
|                 | PROPRIETARY AND CONFIDENTIAL                                                               |
| PROPOSAL NUMBER | THE INFORMATION CONTAINED IN THIS DRAWING IS THE SOLE PROPERTY OF MIRATECH GROUP, LLC. ANY |
| SALES ORDER NO. | REPRODUCTION IN PART OR AS A WHOLE WITHOUT THE WRITTEN PERMISSION OF MIRATECH              |
| CUSTOMER P.O.   | GROUP, LLC IS PROHIBITED.