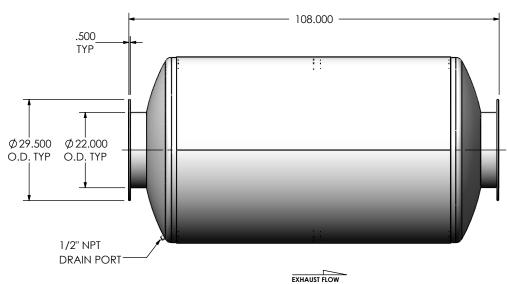

## **NOTES:**

• DO NOT USE EQUIPMENT TO SUPPORT OTHER PARTS OF THE EXHAUST SYSTEM WITHOUT PROPER REINFORCEMENT

## MATERIAL CONSTRUCTION:

• 304 STAINLESS STEEL