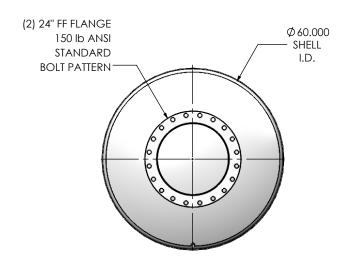

EXHAUST FLOW





## NOTES:

• DO NOT USE EQUIPMENT TO SUPPORT OTHER PARTS OF THE EXHAUST SYSTEM WITHOUT PROPER REINFORCEMENT

## MATERIAL CONSTRUCTION:

CARBON STEEL

## PAINT:

 HIGH TEMPERATURE BLACK (MIRATECH COATING SYSTEM 5)

| PROJECT NAME    | PROPRIETARY AND CONFIDENTIAL                                               | DIMENSIONS ARE IN INCHES UNLESS OTHERWISE SPECIFIED        |                                |      |
|-----------------|----------------------------------------------------------------------------|------------------------------------------------------------|--------------------------------|------|
| PROPOSAL NUMBER | THE INFORMATION CONTAINED IN THIS DRAWING IS THE SOLE PROPERTY             | DIMENSIONAL TOLERANCES<br>ANGLES<br>MACH: ±1°<br>BEND: ±3° | INCHES: ±0.125 MILLIMETERS: