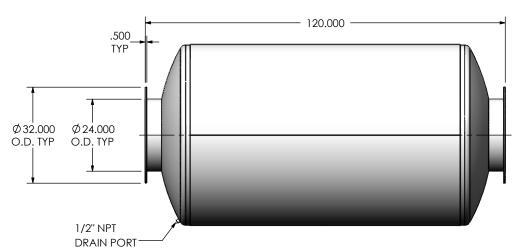

EXHAUST FLOW





## NOTES:

• DO NOT USE EQUIPMENT TO SUPPORT OTHER PARTS OF THE EXHAUST SYSTEM WITHOUT PROPER REINFORCEMENT

## MATERIAL CONSTRUCTION:

CARBON STEEL

## PAINT:

 HIGH TEMPERATURE BLACK (MIRATECH COATING SYSTEM 5)

| PROJECT NAME    | PROPRIETARY AND CONFIDENTIAL                                               | DIMENSIONS ARE IN INCHES UNLESS OTHERWISE SPECIFIED        |                                |      |
|-----------------|----------------------------------------------------------------------------|------------------------------------------------------------|--------------------------------|------|
| PROPOSAL NUMBER | THE INFORMATION CONTAINED IN THIS DRAWING IS THE SOLE PROPERTY             | DIMENSIONAL TOLERANCES<br>ANGLES<br>MACH: ±1°<br>BEND: ±3° | INCHES: ±0.125 MILLIMETERS: ±2