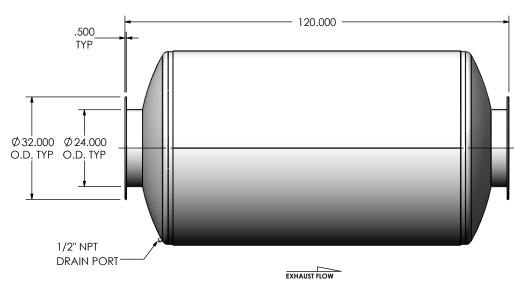

## NOTES:

• DO NOT USE EQUIPMENT TO SUPPORT OTHER PARTS OF THE EXHAUST SYSTEM WITHOUT PROPER REINFORCEMENT