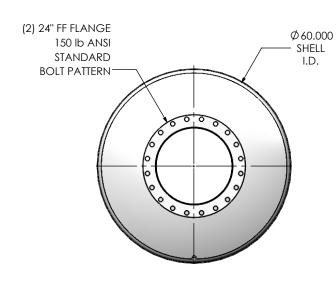

## NOTES:

• DO NOT USE EQUIPMENT TO SUPPORT OTHER PARTS OF THE EXHAUST SYSTEM WITHOUT PROPER REINFORCEMENT

## MATERIAL CONSTRUCTION:

• 304 STAINLESS STEEL

## PAINT:

NONE

| PROJECT NAME    |                                                                                           |  |
|-----------------|-------------------------------------------------------------------------------------------|--|
|                 | PROPRIETARY AND CONFIDENTIA                                                               |  |
| PROPOSAL NUMBER | THE INFORMATION CONTAINED IN THIS DRAWING IS THE SOLE PROPERT OF MIRATECH GROUP, LLC. ANY |  |
| ALES ORDER NO.  | REPRODUCTION IN PART OR AS A WHOLE WITHOUT THE WRITTEN PERMISSION OF MIRATECH             |  |
| CUSTOMER P.O.   | GROUP, LLC IS PROHIBITED.