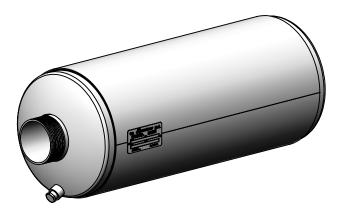

## EXHAUST FLOW

## NOTES:

• DO NOT USE EQUIPMENT TO SUPPORT OTHER PARTS OF THE EXHAUST SYSTEM WITHOUT PROPER REINFORCEMENT

## MATERIAL CONSTRUCTION:

ALUMINIZED STEEL

## PAINT:

• HIGH TEMPERATURE BLACK (MIRATECH COATING SYSTEM 5)

| PROJECT NAME    |                                                                                            |
|-----------------|--------------------------------------------------------------------------------------------|
|                 | PROPRIETARY AND CONFIDENTIAL                                                               |
| PROPOSAL NUMBER | THE INFORMATION CONTAINED IN THIS DRAWING IS THE SOLE PROPERTY OF MIRATECH GROUP, LLC. ANY |
| SALES ORDER NO. | REPRODUCTION IN PART OR AS A WHOLE WITHOUT THE WRITTEN PERMISSION OF MIRATECH              |
| CUSTOMER P.O.   | GROUP, LLC IS PROHIBITED.                                                                  |