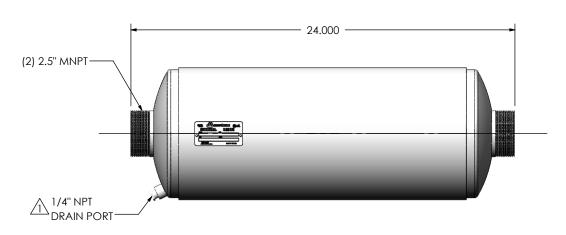

| DIMENSIONS ARE IN INCHES<br>UNLESS OTHERWISE SPECIFIED |                                                            |                                                             |    |
|--------------------------------------------------------|------------------------------------------------------------|-------------------------------------------------------------|----|
|                                                        | DIMENSIONAL TOLERANCES<br>ANGLES<br>MACH: ±1°<br>BEND: ±3° | UNLESS OTHERWISE SPECIFIED  INCHES: ±0.125  MILLIMETERS: ±2 |    |
|                                                        | DO NOT SCALE DRAWING                                       |                                                             |    |
|                                                        | DRAWN<br>IFS                                               | DATE<br>08/08/2016                                          | DF |
|                                                        | JES                                                        | 00/00/2016                                                  |    |