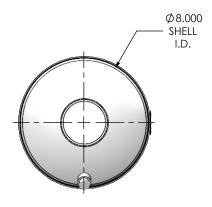

| DIMENSIONS ARE IN INCHES<br>UNLESS OTHERWISE SPECIFIED |                                                            |                                                             |    |
|--------------------------------------------------------|------------------------------------------------------------|-------------------------------------------------------------|----|
|                                                        | DIMENSIONAL TOLERANCES<br>ANGLES<br>MACH: ±1°<br>BEND: ±3° | UNLESS OTHERWISE SPECIFIED  INCHES: ±0.125  MILLIMETERS: ±2 |    |
|                                                        | DO NOT SCALE DRAWING                                       |                                                             |    |
|                                                        | DRAWN<br>IFS                                               | DATE<br>08/08/2016                                          | DF |
|                                                        | JES                                                        | 00/00/2016                                                  |    |