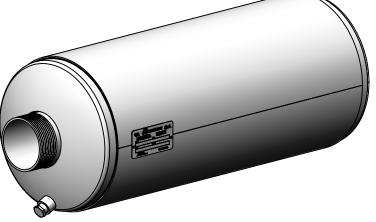

## MATERIAL CONSTRUCTION:

CARBON STEEL

## PAINT:

• HIGH TEMPERATURE BLACK (MIRATECH COATING SYSTEM 5)

| PROJECT NAME    |                                                                                            |
|-----------------|--------------------------------------------------------------------------------------------|
|                 | PROPRIETARY AND CONFIDENTIAL                                                               |
| PROPOSAL NUMBER | THE INFORMATION CONTAINED IN THIS DRAWING IS THE SOLE PROPERTY OF MIRATECH GROUP, LLC. ANY |
| SALES ORDER NO. | REPRODUCTION IN PART OR AS A WHOLE WITHOUT THE WRITTEN PERMISSION OF MIRATECH              |
| CUSTOMER P.O.   | GROUP, LLC IS PROHIBITED.                                                                  |