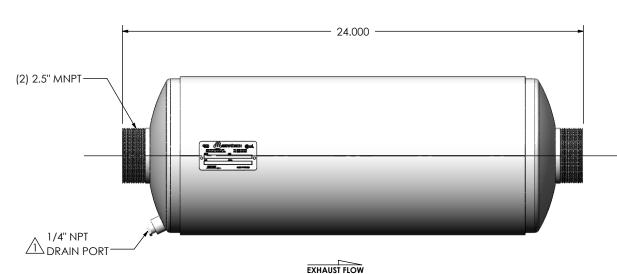

## NOTES:

• DO NOT USE EQUIPMENT TO SUPPORT OTHER PARTS OF THE EXHAUST SYSTEM WITHOUT PROPER REINFORCEMENT

|                                                                                                              | <i>üü</i> miretech   |   |
|--------------------------------------------------------------------------------------------------------------|----------------------|---|
| DIMENSIONS ARE IN INCHES<br>UNLESS OTHERWISE SPECIFIED                                                       | IIIIRHCCCII          |   |
| DIMENSIONAL TOLERANCES UNLESS OTHERWISE SPECIFIED ANGLES  MACH: ±1' INCHES: ±0.125 BEND: ±3' MILLIMETERS: ±2 | JIEE0-25MN-2-0000000 | 0 |