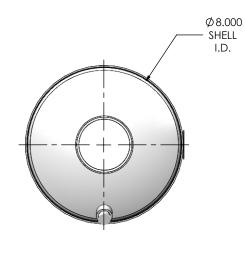

|                                                                                                              | <i>üü</i> miretech   |   |
|--------------------------------------------------------------------------------------------------------------|----------------------|---|
| DIMENSIONS ARE IN INCHES<br>UNLESS OTHERWISE SPECIFIED                                                       | IIIIRHCCCII          |   |
| DIMENSIONAL TOLERANCES UNLESS OTHERWISE SPECIFIED ANGLES  MACH: ±1' INCHES: ±0.125 BEND: ±3' MILLIMETERS: ±2 | JIEE0-25MN-2-0000000 | 0 |