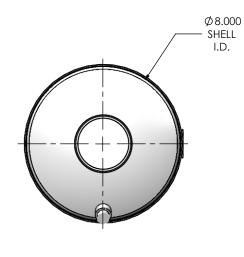

## NOTES:

 DO NOT USE EQUIPMENT TO SUPPORT OTHER PARTS OF THE EXHAUST SYSTEM WITHOUT PROPER REINFORCEMENT

## MATERIAL CONSTRUCTION:

• 304 STAINLESS STEEL