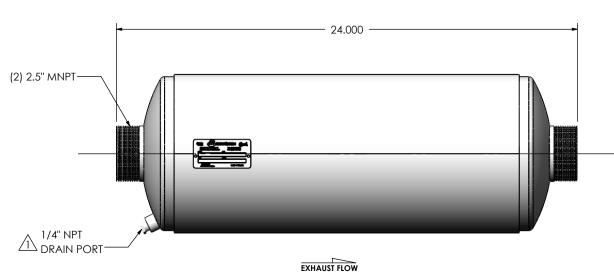

## NOTES:

 DO NOT USE EQUIPMENT TO SUPPORT OTHER PARTS OF THE EXHAUST SYSTEM WITHOUT PROPER REINFORCEMENT

## MATERIAL CONSTRUCTION:

• 304 STAINLESS STEEL