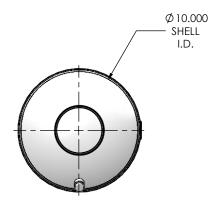

| REVISIONS |                                |           |          |          |
|-----------|--------------------------------|-----------|----------|----------|
| REV.      | DESCRIPTION                    | DATE      | SHEET(S) | DRAWN BY |
| 0         | RELEASED FOR CUSTOMER APPROVAL | 8/8/2016  | -        | JFS      |
| 1         | UPDATED DRAIN PLUG DESCRIPTION | 11/1/2017 | 1        | SSC      |







## NOTES:

 DO NOT USE EQUIPMENT TO SUPPORT OTHER PARTS OF THE EXHAUST SYSTEM WITHOUT PROPER REINFORCEMENT

## MATERIAL CONSTRUCTION:

ALUMINIZED STEEL

## PAINT:

• HIGH TEMPERATURE BLACK (MIRATECH COATING SYSTEM 5)

| PROJECT NAME    |                                                                                                           |
|-----------------|-----------------------------------------------------------------------------------------------------------|
|                 | PROPRIETARY AND CONFIDENTIAL                                                                              |
| PROPOSAL NUMBER | THE INFORMATION CONTAINED IN THIS DRAWING IS THE SOLE PROPERTY                                            |
| SALES ORDER NO. | OF MIRATECH GROUP, LLC. ANY REPRODUCTION IN PA