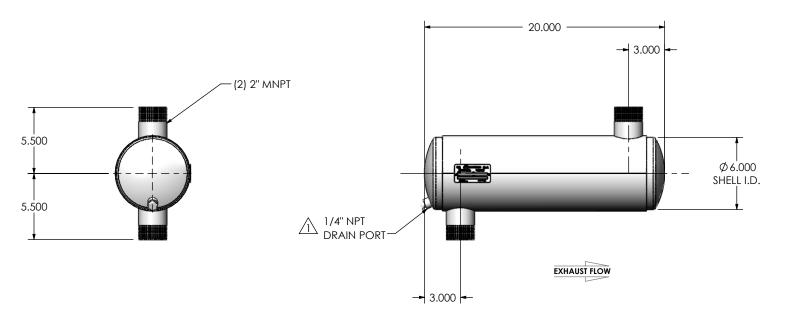

## NOTES:

• DO NOT USE EQUIPMENT TO SUPPORT OTHER PARTS OF THE EXHAUST SYSTEM WITHOUT PROPER REINFORCEMENT

## MATERIAL CONSTRUCTION:CARBON STEEL

## PAINT:

• HIGH TEMPERATURE BLACK (MIRATECH COATING SYSTEM 5)

| PROJECT NAME                     | PROPRIETARY AND CONFIDENTIAL                                                                                            | DIMENSIONS ARE IN INCHES UNLESS OTHERWISE SPECIFIED DIMENSIONAL TOLERANCES UNLESS OTHERWISE SPECIFIED ANGLES INCHES 10.125 MACH: ±1" INCHES: 10.125 BRDI: ±3" MILLIMETERS: ±2 DO NOT SCALE DRAWING |                    | ~                        |           | IRACECH                   | PRODUC     |          |
|----------------------------------|-------------------------------------------------------------------------------------------------------------------------|----------------------------------------------------------------------------------------------------------------------------------------------------------------------------------------------------|--------------------|--------------------------|-----------|---------------------------|------------|----------|
| PROPOSAL NUMBER  SALES ORDER NO. | THE INFORMATION CONTAINED IN THIS DRAWING IS THE SOLE PROPERTY OF MIRATECH GROUP, LLC. ANY REPRODUCTION IN PART OR AS A |                                                                                                                                                                                                    |                    | 110 40 004411 1 00001050 |           |                           |            |          |
| CUSTOMER P.O.                    | PERMISSION OF MIRATECH                                                                                                  | DRAWN<br>JFS                                                                                                                                                                                       | DATE<br>08/08/2016 | DRAV                     |           | JIGA0-02MN-2-00000Q3K \$D |            | REV<br>1 |
| COSTOMER F.O.                    | GROUP, LLC IS PROHIBITED.                                                                                               | REVIEWED BY<br>EQJ                                                                                                                                                                                 | DATE<br>08/19/2016 | SIZE<br><b>A</b>         | SCALE 1:8 | WEIGHT: 16 lb             | SHEET 1 OI | F 1      |